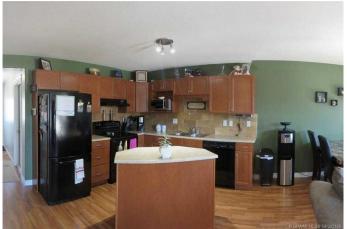

### \$319,900

3 Bedroom, 2.00 Bathroom, 1,193 sqft Residential on 0.07 Acres

Pinnacle Ridge., Grande Prairie, Alberta

This 3 bedroom 2 story half duplex has all you could want for a lucrative rental or family home featuring upstairs Laundry, fenced yard, Natural gas Fireplace and a kitchen Island. The main floor boast a half bath adjacent to the great room combining the Living room, Kitchen and dinning area. East facing glass sliding door provides lots of light and leads to the back deck and private fenced well maintained yard yard. The basement is undeveloped and ready for your personal touch. Call your Realtor to book a viewing appointment today.

#### Interior

Interior Features Kitchen Island, Storage, Sump Pump(s)

Appliances Dishwasher, Oven, Refrigerator, Washer/Dryer

Heating Forced Air

Cooling None
Fireplace Yes
# of Fireplaces 1

Fireplaces Gas
Has Basement Yes