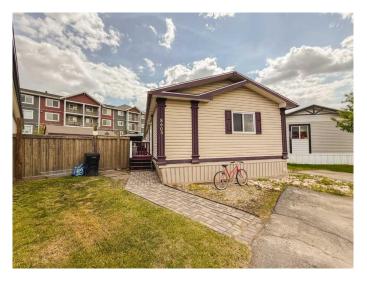

### \$279,900

4 Bedroom, 2.00 Bathroom, 1,520 sqft Residential on 0.11 Acres

MH - Creekside, Grande Prairie, Alberta

Spacious & Stylish in Creekside on owned lot! One of the largest lots available, with a 20x22 studio/shed and 2 car paved parking pad! Step into this beautifully maintained 1520 sq. ft. 4-bedroom, 2-bathroom home located in the heart of Creekside on a massive, fully fenced, pie-shaped lot that offers a private studio retreat, space, and versatility. This 20x76 manufactured home combines comfort, function, and charmâ€"perfect for families or anyone seeking extra outdoor lifestyle features. Inside, enjoy a bright, open living area with sunken living room and vaulted ceilings, creating a sense of layered design. Living room has a cozy gas fireplace with mantle; stylish tile and laminate floors throughout main home for easy cleaning. The maple kitchen offers abundant counter space. storage and a pantry; the dining area has patio doors to the large deck and yard. The primary suite boasts a walk-in closet and a soaker tubâ€"your personal spa retreat. The laundry room has an additional entrance and enough room for your freezer too! Outside is where this home really shines; The fully fenced property has TWO separate fenced yards and includes raised garden beds, mature trees, and ample room for pets, play, or entertaining. Tucked at the back is a 20x22' insulated shed w/electricityâ€"perfect for a man cave, home studio, or workshop. The shed is also set up for a wood stove if desired. You'II appreciate the peace and privacy every day. Located near schools, shopping, and parks,