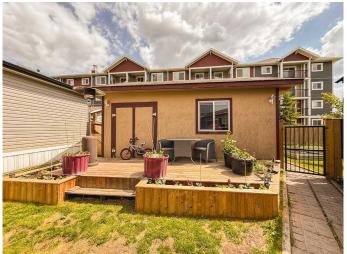

### \$279,900

4 Bedroom, 2.00 Bathroom, 1,520 sqft Residential on 0.11 Acres

MH - Creekside, Grande Prairie, Alberta

Spacious & Stylish in Creekside on owned lot! One of the largest lots available, with a 20x22 studio/shed and 2 car paved parking pad! Step into this beautifully maintained 1520 sq. ft. 4-bedroom, 2-bathroom home located in the heart of Creekside on a massive, fully fenced, pie-shaped lot that offers a private studio retreat, space, and versatility. This 20x76 manufactured home combines comfort, function, and charmâ€"perfect for families or anyone seeking extra outdoor lifestyle features. Inside, enjoy a bright, open living area with sunken living room and vaulted ceilings, creating a sense of layered design. Living room has a cozy gas fireplace with mantle; stylish tile and laminate floors throughout main home for easy cleaning. The maple kitchen offers abundant counter space. storage and a pantry; the dining area has patio doors to the large deck and yard. The primary suite boasts a walk-in closet and a soaker tubâ€"your personal spa retreat. The laundry room has an additional entrance and enough room for your freezer too! Outside is where this home really shines; The fully fenced property has TWO separate fenced yards and includes raised garden beds, mature trees, and ample room for pets, play, or entertaining. Tucked at the back is a 20x22' insulated shed w/electricityâ€"perfect for a man cave, home studio, or workshop. The shed is also set up for a wood stove if desired. You'II appreciate the peace and privacy every day. Located near schools, shopping, and parks,