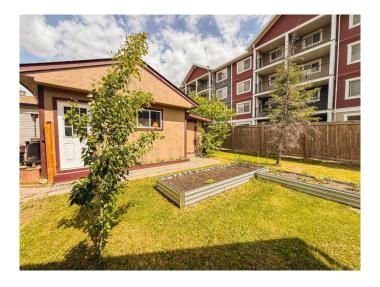

### \$279,900

4 Bedroom, 2.00 Bathroom, 1,520 sqft Residential on 0.11 Acres

MH - Creekside, Grande Prairie, Alberta

Spacious & Stylish in Creekside on owned lot! One of the largest lots available, with a 20x22 studio/shed and 2 car paved parking pad! Step into this beautifully maintained 1520 sq. ft. 4-bedroom, 2-bathroom home located in the heart of Creekside on a massive, fully fenced, pie-shaped lot that offers a private studio retreat, space, and versatility. This 20x76 manufactured home combines comfort, function, and charmâ€"perfect for families or anyone seeking extra outdoor lifestyle features. Inside, enjoy a bright, open living area with sunken living room and vaulted ceilings, creating a sense of layered design. Living room has a cozy gas fireplace with mantle; stylish tile and laminate floors throughout main home for easy cleaning. The maple kitchen offers abundant counter space. storage and a pantry; the dining area has patio doors to the large deck and yard. The primary suite boasts a walk-in closet and a soaker tubâ€"your personal spa retreat. The laundry room has an additional entrance and enough room for your freezer too! Outside is where this home really shines; The fully fenced property has TWO separate fenced yards and includes raised garden beds, mature trees, and ample room for pets, play, or entertaining. Tucked at the back is a 20x22' insulated shed w/electricityâ€"perfect for a man cave, home studio, or workshop. The shed is also set up for a wood stove if desired. You'II appreciate the peace and privacy every day. Located near schools, shopping, and parks,