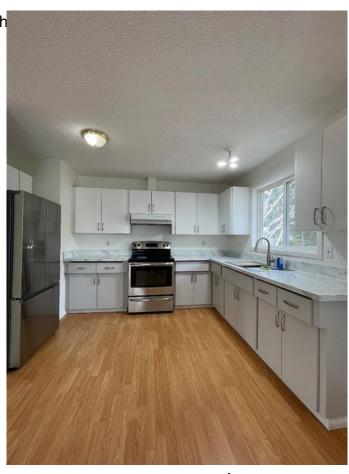

# \$224,900

6 Bedroom, 2.00 Bathroom, 1,008 sqft Residential on 0.12 Acres

NONE, High Prairie, Alberta

A 1,008-square-foot home offers an impressive five bedrooms, with three located upstairs and two on the lower levelâ€"both featuring full-sized windows that create the illusion of an upper-floor setting. The home includes two bathrooms and a spacious open-concept layout, combining the dining room, kitchen, and living room for a seamless flow. The kitchen has been tastefully updated with freshly painted cabinets, new countertops, and a modern double sink. Step outside to the walk-out upper deck, where you can enjoy views of the beautifully shaded backyard, complete with mature trees and a convenient storage shed. The large basement family room provides additional living space, perfect for relaxation or entertainment. Ideally situated near public schools, this home is both functional and conveniently located. Immediate possession available - call today to book your viewing.

## Interior

Interior Features Ceiling Fan(s), Storage

Appliances Refrigerator, Stove(s), Washer/Dryer

Heating Forced Air

Cooling None

Has Basement Yes

Basement Finished, Full