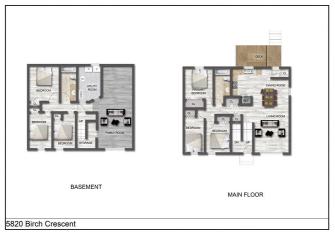

# \$224,900

6 Bedroom, 2.00 Bathroom, 1,008 sqft Residential on 0.12 Acres

NONE, High Prairie, Alberta

A 1,008-square-foot home offers an impressive five bedrooms, with three located upstairs and two on the lower levelâ€"both featuring full-sized windows that create the illusion of an upper-floor setting. The home includes two bathrooms and a spacious open-concept layout, combining the dining room, kitchen, and living room for a seamless flow. The kitchen has been tastefully updated with freshly painted cabinets, new countertops, and a modern double sink. Step outside to the walk-out upper deck, where you can enjoy views of the beautifully shaded backyard, complete with mature trees and a convenient storage shed. The large basement family room provides additional living space, perfect for relaxation or entertainment. Ideally situated near public schools, this home is both functional and conveniently located. Immediate possession available - call today to book your viewing.

#### **Essential Information**

MLS® # A2227249

Price \$224,900

Bedrooms 6

Bathrooms 2.00

Full Baths 2

Square Footage 1,008

Acres 0.12