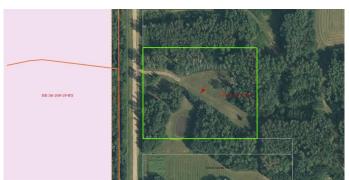

### \$120,000

0 Bedroom, 0.00 Bathroom, Land on 4.17 Acres

NONE, Rural Mackenzie County, Alberta

Only minutes East from the town of High Level is where you will find this 4.17 acre hideaway. Get the family together or maybe you have been dreaming of a quiet place all for yourself, pack the holiday trailer or build a tiny home and spend some time in Mother Nature's playground! Exploring the unmatched beauty. This 4.17 acre piece of paradise is the perfect place to go unwind and get away for some relaxation. This is the perfect place to build your dream home, shop or start your hobby farm and it seems like you are miles away from the hustle and bustle of everyday life, draw up the blueprints and escape to country living! CAUTION: View with care, outdoor enthusiasts and nature lovers, you might just fall in love with this retreat!! Be VERY careful when viewing! you may just not want to leave...

## **Community Information**

Address Nw;31;109;18;5

Subdivision NONE

City Rural Mackenzie County

County Mackenzie County

Province Alberta
Postal Code T0H 1Z0