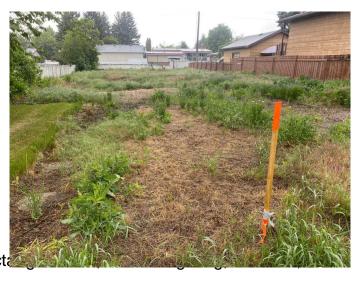

#### \$135,000

0 Bedroom, 0.00 Bathroom, Land on 0.15 Acres

St Edwards, Lethbridge, Alberta

Vacant, cleared residential lot in a mature neighborhood with fencing on 3 sides. This 50' x 130' lot is priced to sell and a prime opportunity to build a single family home or duplex.

### Exterior

Lot Description

Back Lane, Open Lot, Rect