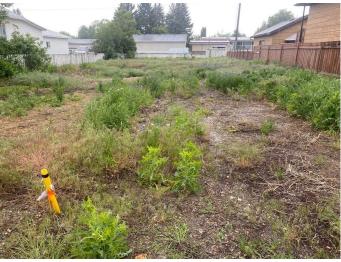

#### \$135,000

0 Bedroom, 0.00 Bathroom, Land on 0.15 Acres

St Edwards, Lethbridge, Alberta

Vacant, cleared residential lot in a mature neighborhood with fencing on 3 sides. This 50' x 130' lot is priced to sell and a prime opportunity to build a single family home or duplex.

### Exterior

Lot Description

Back Lane, Open Lot, Rect