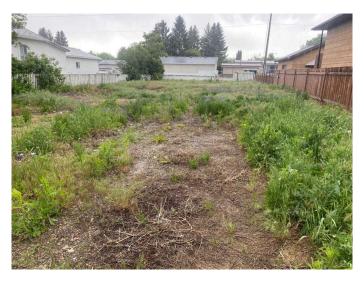

#### \$135,000

0 Bedroom, 0.00 Bathroom, Land on 0.15 Acres

St Edwards, Lethbridge, Alberta

Vacant, cleared residential lot in a mature neighborhood with fencing on 3 sides. This 50' x 130' lot is priced to sell and a prime opportunity to build a single family home or duplex.

### Exterior

Lot Description

Back Lane, Open Lot, Rect