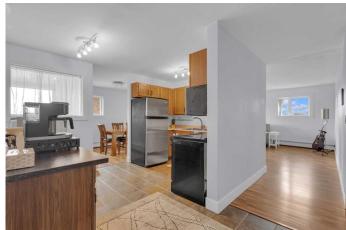

The generously sized bedroom easily accommodates king-sized furniture, while the bathroom features a tiled tub/shower, modern vanity, and added wall storage.

The kitchen offers ample cupboard and counter space, with a convenient coffee/wine bar just off the side. A full-sized dining area and bright, open-concept living room create an inviting atmosphere for everyday living or entertaining. Additional features include in-suite laundry, storage unit off the patio and second-floor coin laundry access.

## Interior

**Parking** 

Interior Features See Remarks

Appliances Dishwasher, Microwave, Refrigerator, Stove(s), Washer/Dryer

Heating Baseboard, Hot Water

Cooling None