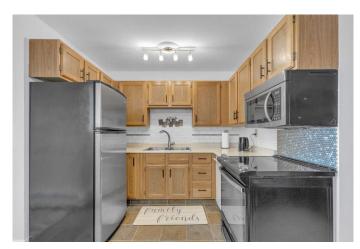

The generously sized bedroom easily accommodates king-sized furniture, while the bathroom features a tiled tub/shower, modern vanity, and added wall storage.

The kitchen offers ample cupboard and counter space, with a convenient coffee/wine bar just off the side. A full-sized dining area and bright, open-concept living room create an inviting atmosphere for everyday living or entertaining. Additional features include in-suite laundry, storage unit off the patio and second-floor coin laundry access.

## Interior

**Parking** 

Interior Features See Remarks

Appliances Dishwasher, Microwave, Refrigerator, Stove(s), Washer/Dryer

Heating Baseboard, Hot Water

Cooling None