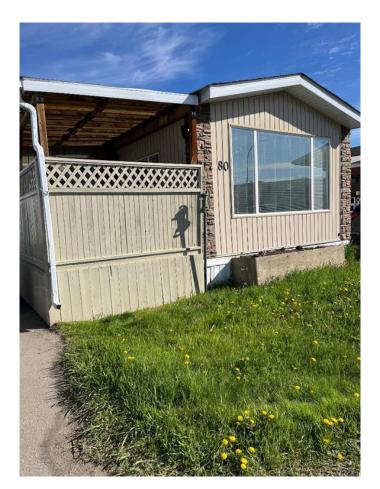

# \$84,900 - 80, 8060 100 Street, Grande Prairie

MLS® #A2227662

### \$84,900

2 Bedroom, 1.00 Bathroom, 1,006 sqft Mobile on 0.00 Acres

MH - Coachman, Grande Prairie, Alberta

Nice mobile in quiet park, near Safeway and some other small stores. The home has a covered deck with a nice large porch/boot room. This home has some lovely upgrades, newer kitchen cabinets, built in microwave, newer furnace, newer hot water tank, some windows have been replaced, all the flooring is updated with new sub floor, shingles were replaced about 10 years ago, AC unit- as is, plumbed into furnace. Bathroom has been redone with large walk in shower, large master bedroom with walk in closet. The 1st large shed has power, heater and window AC unit. Small dogs have to be approved by Parkbridge, small dogs are often fine, also buyer needs to be approved to rent lot by Parkbridge. Lot rent is \$590.00 per month.