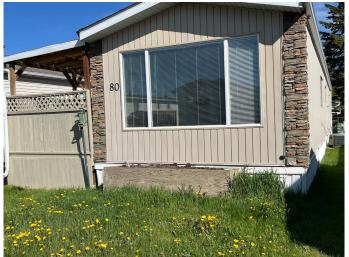

# \$84,900 - 80, 8060 100 Street, Grande Prairie

MLS® #A2227662

### \$84,900

2 Bedroom, 1.00 Bathroom, 1,006 sqft Mobile on 0.00 Acres

MH - Coachman, Grande Prairie, Alberta

Nice mobile in quiet park, near Safeway and some other small stores. The home has a covered deck with a nice large porch/boot room. This home has some lovely upgrades, newer kitchen cabinets, built in microwave, newer furnace, newer hot water tank, some windows have been replaced, all the flooring is updated with new sub floor, shingles were replaced about 10 years ago, AC unit- as is, plumbed into furnace. Bathroom has been redone with large walk in shower, large master bedroom with walk in closet. The 1st large shed has power, heater and window AC unit. Small dogs have to be approved by Parkbridge, small dogs are often fine, also buyer needs to be approved to rent lot by Parkbridge. Lot rent is \$590.00 per month.