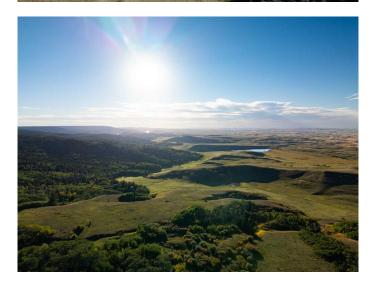

### \$36,999,999

0 Bedroom, 0.00 Bathroom, Agri-Business on 0.00 Acres

Elkwater, Rural Cypress County, Alberta

Rare opportunity for this one of a kind ranch located in the beautiful Cypress Hills of Alberta, 45 mins SE of Medicine Hat and 15 minutes from Elkwater townsite. The property boasts 10,622 acres of prime ranch land. The ranch borders on 20 KM of the Cypress Hills Provincial Park and is 1 hour from the Montana border. There are over 100 natural springs, 4 creeks and 2 lakes, with free flowing spring in each quarter, no breaking ice in the winter. The ranch has a carrying capacity of 800 cows and 42 bulls. Fully outfitted with all the facilities needed to support a successful operation, including a 6,500 sq ft shop, 1000-ton hay shed, and a covered handling shed with scaling facility. There are 4 homes on the property. The main home is an impressive 7,184 sq ft estate home with 9 bedrooms, three car garage, massive kitchen and plenty of space for entertaining. Truly a once in a lifetime opportunity.