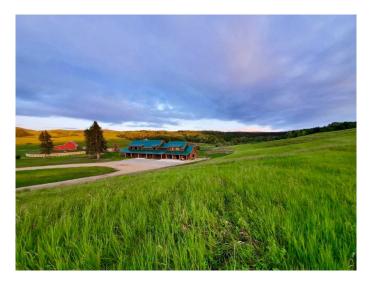

### \$36,999,999

0 Bedroom, 0.00 Bathroom, Agri-Business on 0.00 Acres

Elkwater, Rural Cypress County, Alberta

Rare opportunity for this one of a kind ranch located in the beautiful Cypress Hills of Alberta, 45 mins SE of Medicine Hat and 15 minutes from Elkwater townsite. The property boasts 10,622 acres of prime ranch land. The ranch borders on 20 KM of the Cypress Hills Provincial Park and is 1 hour from the Montana border. There are over 100 natural springs, 4 creeks and 2 lakes, with free flowing spring in each quarter, no breaking ice in the winter. The ranch has a carrying capacity of 800 cows and 42 bulls. Fully outfitted with all the facilities needed to support a successful operation, including a 6,500 sq ft shop, 1000-ton hay shed, and a covered handling shed with scaling facility. There are 4 homes on the property. The main home is an impressive 7,184 sq ft estate home with 9 bedrooms, three car garage, massive kitchen and plenty of space for entertaining. Truly a once in a lifetime opportunity.