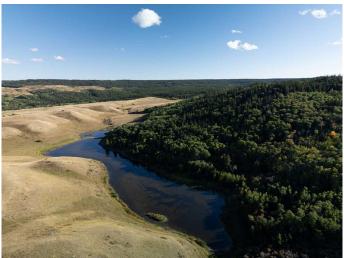

### \$36,999,999

0 Bedroom, 0.00 Bathroom, Agri-Business on 0.00 Acres

Elkwater, Rural Cypress County, Alberta

Rare opportunity for this one of a kind ranch located in the beautiful Cypress Hills of Alberta, 45 mins SE of Medicine Hat and 15 minutes from Elkwater townsite. The property boasts 10,622 acres of prime ranch land. The ranch borders on 20 KM of the Cypress Hills Provincial Park and is 1 hour from the Montana border. There are over 100 natural springs, 4 creeks and 2 lakes, with free flowing spring in each quarter, no breaking ice in the winter. The ranch has a carrying capacity of 800 cows and 42 bulls. Fully outfitted with all the facilities needed to support a successful operation, including a 6,500 sq ft shop, 1000-ton hay shed, and a covered handling shed with scaling facility. There are 4 homes on the property. The main home is an impressive 7,184 sq ft estate home with 9 bedrooms, three car garage, massive kitchen and plenty of space for entertaining. Truly a once in a lifetime opportunity.