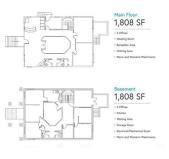

r more details\*\* First time ever to market as a commercial offering. The original structure was built in 1900 and then fully redeveloped and expanded in size in 1999. Pride of ownership is evident throughout and the interior design and layout provides a high end client experience well suited for any type of owner/occupier professional service office including law, accounting and wealth management. The building is well parked with both onsite staff parking and ample free street parking for clients and visitors. Despite only being a four minute drive from Calgary's downtown core, the property is located in a very convenient and non-congested area just off of 17th Avenue SW. Additionally, the property is only a 7 minute walk to the Shaganappi Point LRT station.



Site Plan



Floor Plans



Built in 1900

### **Essential Information**

| MLS® #     | A2227810    |
|------------|-------------|
| Price      | \$1,950,000 |
| Bathrooms  | 0.00        |
| Acres      | 0.14        |
| Year Built | 1900        |

| Туре     | Commercial |
|----------|------------|
| Sub-Type | Office     |
| Status   | Active     |

# **Community Information**

| Address     | 1912 26a Street Sw  |
|-------------|---------------------|
| Subdivision | Killarney/Glengarry |
| City        | Calgary             |
| County      | Calgary             |
| Province    | Alberta             |
| Postal Code | T3E 2B7             |

## **Additional Information**

| Date Listed    | June 16th, 2025 |
|----------------|-----------------|
| Days on Market | 46              |
| Zoning         | MU-1 f4.5h23