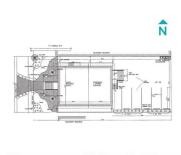

rochure Link for more details\*\* First time ever to market as a commercial offering. The original structure was built in 1900 and then fully redeveloped and expanded in size in 1999. Pride of ownership is evident throughout and the interior design and layout provides a high end client experience well suited for any type of owner/occupier professional service office including law, accounting and wealth management. The building is well parked with both onsite staff parking and ample free street parking for clients and visitors. Despite only being a four minute drive from Calgary's downtown core, the property is located in a very convenient and non-congested area just off of 17th Avenue SW. Additionally, the property is only a 7 minute walk to the Shaganappi Point LRT station.



Site Plan



Floor Plans



Built in 1900

### **Essential Information**

| MLS® #     | A2227810    |
|------------|-------------|
| Price      | \$1,950,000 |
| Bathrooms  | 0.00        |
| Acres      | 0.14        |
| Year Built | 1900        |

| Туре     | Commercial |
|----------|------------|
| Sub-Type | Office     |
| Status   | Active     |

# **Community Information**

| Address     | 1912 26a Street Sw  |
|-------------|---------------------|
| Subdivision | Killarney/Glengarry |
| City        | Calgary             |
| County      | Calgary             |
| Province    | Alberta             |
| Postal Code | T3E 2B7             |

## **Additional Information**

| Date Listed    | June 16th, 2025 |
|----------------|-----------------|
| Days on Market | 46              |
| Zoning         |