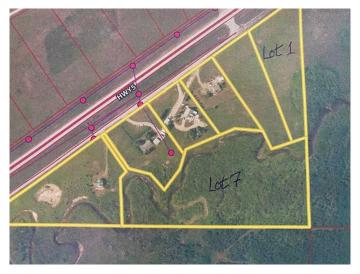

### \$275,000

0 Bedroom, 0.00 Bathroom, Land on 9.07 Acres

NONE, Rural Cardston County, Alberta

Unique 9 acre parcel located just outside Waterton Lakes National Park. This property envelops a creek which meanders throughout the entire width of the land! Located in a small subdivision, this incorporates an access route which will require a bridge for vehicle access. There is no time line to build. Lot 1 is also available for sale.