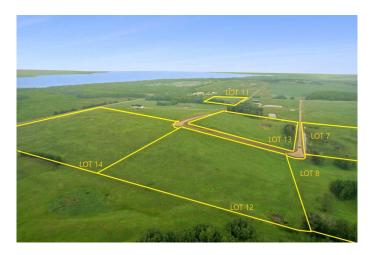

# \$158,000 - On Township Road 422 Lot 7, Rural Ponoka County

MLS® #A2228461

# \$158,000

0 Bedroom, 0.00 Bathroom, Land on 8.50 Acres

NONE, Rural Ponoka County, Alberta

This 8.50+- acres of near-lakeside property sits just one mile up the road from the shoreline at Parkland Beach, within the newly developing Siebel Subdivision. This six-lot bare land subdivision offers a rare opportunity to build in a peaceful setting with lake life just minutes away. Lot sizes range from 8.39+/-acres up to 20+/- acres, with prices ranging from \$158,000 to \$344,00, depending on size and services. These lots may be purchased with full services for an additional \$25,000. This includes power, gas, and an access road with culvert at the buyer's preferred location within the property.

This is a newly developed subdivisionâ€"clean, organized, and thoughtfully laid out. Some parcels enjoy direct, elevated views of Gull Lakeâ€"ideal for taking in sunsets or planning a home that makes the most of the scenery. All lots are within moments of the public boat dock, fishing spots, swimming beach, and a full range of water sports access, making this an excellent choice for those drawn to lake living.

Access is straightforward and simpleâ€"no gravel travel, no confusing turnsâ€"just direct approach off paved roads. Located within Ponoka County, the area blends quiet, rural character with easy access to year-round recreation. Gull Lake Public Beach and Gull Lake Golf Course are just down the road, offering swimming, boating, and summer