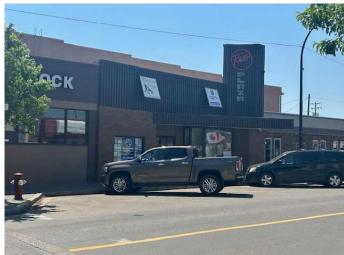

### \$950,000

0 Bedroom, 0.00 Bathroom, Commercial on 0.00 Acres

NONE, Taber, Alberta

"The Tower Plaza" in the heart of Taber's main street is a mixed commercial plaza consisting of 10 units, including multiple options such as offices, retail outlets etc. The Tower Plaza has ran with some long term tenants currently and over the years.