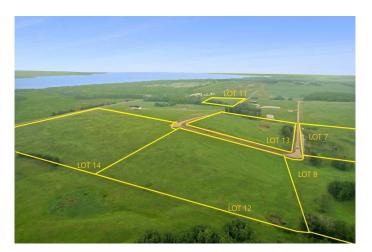

#### \$168,000

0 Bedroom, 0.00 Bathroom, Land on 8.39 Acres

NONE, Rural Ponoka County, Alberta

This 8.39+- acres of near-lakeside property sits just one mile up the road from the shoreline at Parkland Beach, within the newly developing Siebel Subdivision. This six-lot bare land subdivision offers a rare opportunity to build in a peaceful setting with lake life just minutes away. Lot sizes range from 8.39+/acres up to 20+/- acres, with prices ranging from \$158,000 to \$344,00, depending on size and services. These lots may be purchased with full services for an additional \$25,000. This includes power, gas, and an access road with culvert at the buyer's preferred location within the property.

This is a newly developed subdivisionâ€"clean, organized, and thoughtfully laid out. Some parcels enjoy direct, elevated views of Gull Lakeâ€"ideal for taking in sunsets or planning a home that makes the most of the scenery. All lots are within moments of the public boat dock, fishing spots, swimming beach, and a full range of water sports access, making this an excellent choice for those drawn to lake living.

Access is straightforward and simpleâ€"no gravel travel, no confusing turnsâ€"just direct approach off paved roads. Located within Ponoka County, the area blends quiet, rural character with easy access to year-round recreation. Gull Lake Public Beach and Gull Lake Golf Course are just down the road, offering swimming, boating, and summer