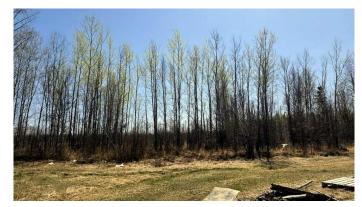

#### \$179,000

0 Bedroom, 0.00 Bathroom, Land on 80.28 Acres

NONE, Athabasca, Alberta

80 acres - pt. NW 24-63-24 W of 4 located just 4 kms off Hwy 2 at Perryvale turnoff. A great location to build your home or for a recreational property. Gated driveway that wraps around in the trees for a very private living space. The bush has had many trails built through for walking or quadding. There is power on the property, there is some cleanup to do to get started.