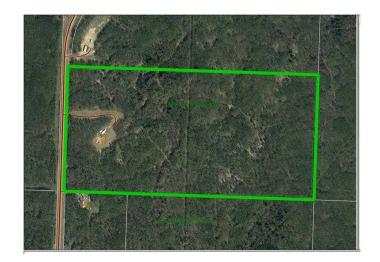

# \$179,000 - 633055 Range Road 231, Athabasca

MLS® #A2228719

#### \$179,000

0 Bedroom, 0.00 Bathroom, Land on 80.28 Acres

NONE, Athabasca, Alberta

80 acres - pt. NW 24-63-24 W of 4 located just 4 kms off Hwy 2 at Perryvale turnoff. A great location to build your home or for a recreational property. Gated driveway that wraps around in the trees for a very private living space. The bush has had many trails built through for walking or quadding. There is power on the property, there is some cleanup to do to get started.

#### **Community Information**

Address 633055 Range Road 231

Subdivision NONE

City Athabasca

County Athabasca County

Province Alberta
Postal Code T0G 1Z0