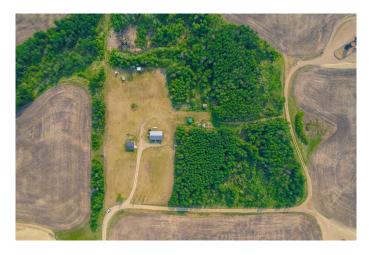

# \$339,900

3 Bedroom, 2.00 Bathroom, 990 sqft Residential on 9.93 Acres

NONE, Lashburn, Saskatchewan

Enjoy the peace and space of country living with this secluded acreage located just minutes from Lashburn. Sitting on just under 10 acres, this property offers privacy, room to grow, and plenty of natural beauty. Surrounded by mature trees that create a strong shelter belt, it's the perfect setting for anyone looking to enjoy quiet living away from the busy city.

The property includes a detached two-car garage, ideal for vehicles, storage, or a workshop. With lots of open space and endless potential, this acreage is ready for your dream home, hobby farm, or weekend getaway. If you're looking for land, privacy, and a great location close to town, this one is worth a look.