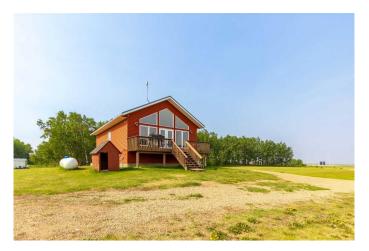

# \$339,900

3 Bedroom, 2.00 Bathroom, 990 sqft Residential on 9.93 Acres

NONE, Lashburn, Saskatchewan

Enjoy the peace and space of country living with this secluded acreage located just minutes from Lashburn. Sitting on just under 10 acres, this property offers privacy, room to grow, and plenty of natural beauty. Surrounded by mature trees that create a strong shelter belt, it's the perfect setting for anyone looking to enjoy quiet living away from the busy city.

The property includes a detached two-car garage, ideal for vehicles, storage, or a workshop. With lots of open space and endless potential, this acreage is ready for your dream home, hobby farm, or weekend getaway. If you're looking for land, privacy, and a great location close to town, this one is worth a look.

#### **Essential Information**

MLS® # A2228788

Price \$339,900

Bedrooms 3

Bathrooms 2.00

Full Baths 2

Square Footage 990

Acres 9.93

Year Built 2014

Type Residential Sub-Type Detached

Style Acreage with Residence, Bungalow

Status Active