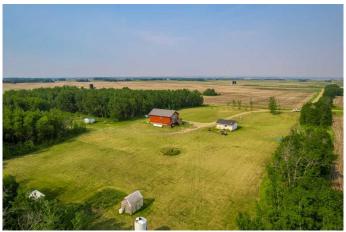

# \$339,900

3 Bedroom, 2.00 Bathroom, 990 sqft Residential on 9.93 Acres

NONE, Lashburn, Saskatchewan

Enjoy the peace and space of country living with this secluded acreage located just minutes from Lashburn. Sitting on just under 10 acres, this property offers privacy, room to grow, and plenty of natural beauty. Surrounded by mature trees that create a strong shelter belt, it's the perfect setting for anyone looking to enjoy quiet living away from the busy city.

The property includes a detached two-car garage, ideal for vehicles, storage, or a workshop. With lots of open space and endless potential, this acreage is ready for your dream home, hobby farm, or weekend getaway. If you're looking for land, privacy, and a great location close to town, this one is worth a look.