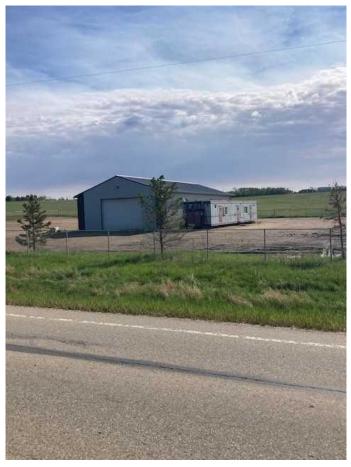

#### \$790,000

0 Bedroom, 0.00 Bathroom, Commercial on 4.98 Acres

Dimsdale Industrial Park, Dimsdale, Alberta

3,283 Square foot shop for sale in the Dimsdale. It is on a 4.98 acre lot with approximately 2.0 +/- acres fenced and graveled and the other 3 are undeveloped. The property has a holding tank for sewer and a shared water well.