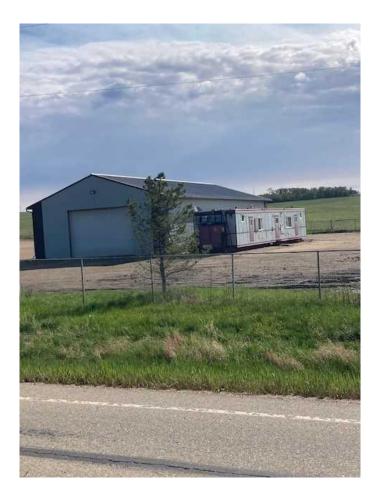

#### \$790,000

0 Bedroom, 0.00 Bathroom, Commercial on 4.98 Acres

Dimsdale Industrial Park, Dimsdale, Alberta

3,283 Square foot shop for sale in the Dimsdale. It is on a 4.98 acre lot with approximately 2.0 +/- acres fenced and graveled and the other 3 are undeveloped. The property has a holding tank for sewer and a shared water well.