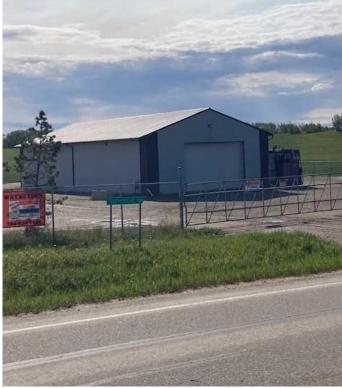

#### \$790,000

0 Bedroom, 0.00 Bathroom, Commercial on 4.98 Acres

Dimsdale Industrial Park, Dimsdale, Alberta

3,283 Square foot shop for sale in the Dimsdale. It is on a 4.98 acre lot with approximately 2.0 +/- acres fenced and graveled and the other 3 are undeveloped. The property has a holding tank for sewer and a shared water well.