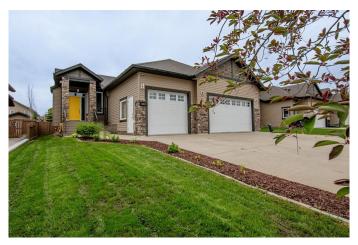

# \$619,900

5 Bedroom, 3.00 Bathroom, 1,350 sqft Residential on 0.17 Acres

Whispering Ridge, Rural Grande Prairie No. 1, County of, Alberta

Welcome to this beautifully designed home in the sought-after community of Whispering Ridge, located on a quiet street with county taxes. Move-in ready and impeccably maintained, this home features 5 bedrooms, 3 bathrooms, and a triple heated garageâ€"perfect for all seasons! Step inside to find an inviting open concept layout with air conditioning, stylish finishes, and an abundance of natural light. The spacious tiled entry provides the perfect welcoming space complete with a large closet. The bright kitchen boasts crisp white cabinets paired with stainless steel appliances. With a corner pantry, plenty of cabinets for storage, tons of counter space and an island with eating bar. this kitchen is a dream. Hosting is made easy with a dining area and patio doors to back deck. The living room features a gorgeous stone gas fireplace with floating mantle. The main floor hosts a spacious primary bedroom with 3pc ensuite & walk in closet, two more bedroom, one currently used as an office, and a full bath. The fully finished basement offers a secondary living space with gas fireplace, a bar with hookups for a wet bar, another full bathroom, a 4th bedroom plus a 5th big room perfect for a gym, playroom or bedroom, making it ideal for guests or family. Enjoy the beautifully landscaped yard and large deck perfect for relaxing or entertaining. With

#### **Amenities**

Parking Spaces 6

Parking Triple Garage Attached

# of Garages 3

### **Exterior**

Exterior Features None

Lot Description Landscaped

Roof Asphalt Shingle

Construction Vinyl Siding, Stone

Foundation Poured Concrete