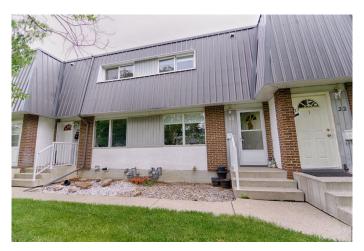

# \$169,900

2 Bedroom, 1.00 Bathroom, 808 sqft Residential on 2.19 Acres

Park Meadows, Lethbridge, Alberta

Welcome to 1601 23St Unit 33 - Affordable and move-in ready condo located in a well-managed, quiet complex. This 2-bedroom unit offers 808 sq ft of comfortable living space, complete with kitchen and in-suite laundry. The functional layout features a bright living area and a dining space that opens to your own private, fenced patioâ€"perfect for relaxing or entertaining, with views of the treed courtyard. Enjoy the peace of mind that comes with a well-run complex, plus the convenience of being close to all amenities - including parks, schools, public transportation, restaurants, and shopping. Walmart and other major retailers are just minutes away, making daily errands a breeze. A great option for first-time buyers, downsizers, or investors! Call your favourite REALTOR® today!

Type Residential

Sub-Type Row/Townhouse

Style 2 Storey
Status Active

#### **Exterior**

Exterior Features Other

Lot Description Back Lane, Back Yard, Other

Roof Flat

Construction Metal Siding, Stucco

Foundation Poured Concrete