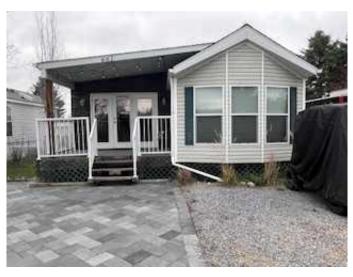

### \$310,000

0 Bedroom, 0.00 Bathroom, Land on 0.06 Acres

Carefree Resorts, Rural Red Deer County, Alberta

2008 Kropf park Model that has 4 separate sleeping areas! The spacious living room opens to a large professionally built sunroom with fireplace and separate bedroom. The fully fenced yard has a nice firepit area with new paving stones & tidy parking area and also features a 2 storey shed with a bunkhouse . Great view of rainbow park & short stroll from the clubhouse & 2 min walk to the Marina. Come on Buy!!