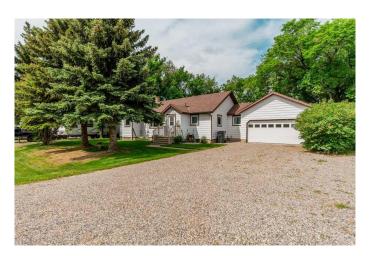

# **\$425,000 - 304 Edward Street, Monarch**

MLS® #A2229484

# \$425,000

6 Bedroom, 2.00 Bathroom, 1,331 sqft Residential on 0.29 Acres

NONE, Monarch, Alberta

This spacious five-bedroom, two-bath home sits on an oversized lot with direct access to a playgroundâ€"perfect for families. Enjoy the convenience of main-floor laundry, an attached heated garage, and dedicated RV parking. The beautifully landscaped backyard offers a peaceful, private retreat just steps from green space and play structures. Homes like this don't come along oftenâ€"book your showing today!

MLS® # A2229484

Price \$425,000

Bedrooms 6

Bathrooms 2.00

Full Baths 2

Square Footage 1,331

Acres 0.29

Type Residential