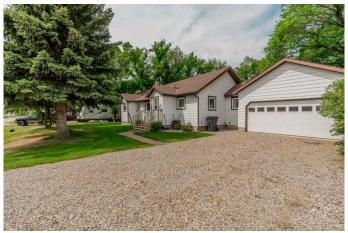

# \$425,000

6 Bedroom, 2.00 Bathroom, 1,331 sqft Residential on 0.29 Acres

NONE, Monarch, Alberta

This spacious five-bedroom, two-bath home sits on an oversized lot with direct access to a playgroundâ€"perfect for families. Enjoy the convenience of main-floor laundry, an attached heated garage, and dedicated RV parking. The beautifully landscaped backyard offers a peaceful, private retreat just steps from green space and play structures. Homes like this don't come along oftenâ€"book your showing today!

#### **Amenities**

Parking Spaces 6

Parking Single Garage Attached, RV Access/Parking

# of Garages 1