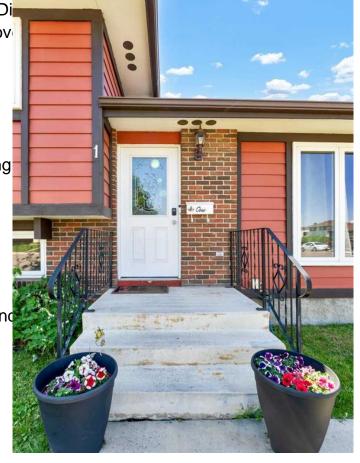

## \$399,900

4 Bedroom, 3.00 Bathroom, 1,099 sqft Residential on 0.16 Acres

Southview-Park Meadows, Medicine Hat, Alberta

Welcome to this spacious 4-level split home. ideally located on a large corner lot on Campbell Crescent. Designed with family living in mind, the main level offers an open concept layout featuring a bright and welcoming living room, a dining area perfect for gatherings, and a functional kitchen complete with a center island and raised breakfast bar. The upper level hosts three comfortable bedrooms, including the primary bedroom with a convenient 2-piece ensuite, along with a full 4-piece bathroom. On the third level, you'll find a generous family room highlighted by a wood-burning fireplace, an additional spacious bedroom, and another full 4-piece bathroom; making it a great space for guests or teens. The fourth level offers a dedicated laundry area, rec/flex space, and plenty of storage. The exterior of the home is beautifully landscaped with mature trees and shrubs, and a lovely deck provides the perfect place to enjoy outdoor living. A double detached garage, additional off-street parking, and RV parking ensure ample space for vehicles and recreational gear. This home has seen numerous updates over the years, including updated flooring and paint in the downstairs family room (2020), new carpet & window coverings in office & on stairs(2024), a new furnace-2 stage (2023), new shingles (2022), underground sprinklers installed in the front yard (2023), updated paint on the main, upper 2 bedrooms, hallway and third-level office and