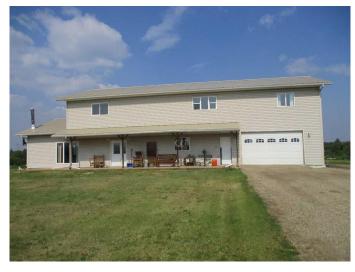

### \$949,000

5 Bedroom, 3.00 Bathroom, Agri-Business on 160.00 Acres

NONE, Rural Northern Lights, County of, Alberta

Looking for a small farm or to expand your current farming acres here is your chance! 160 acres with a large modern home only minutes from the Town of Manning Ab. Property comes with a 3480 sq. ft. nicely finished 2 level home with 5 bedroom 3 full bath, home features include Large kitchen with lots Island & counter space, open concept to dining area that has patio doors onto patio/ sidewalk to firepit bordering creek & treed area, large living room with wood burning stove, huge master bedroom with walk in closet and large ensuite with Jacuzzi tub, & stand alone shower, Large bonus room upstairs, a 24'x 30' attached garage, AC, & Town Water! Yard is nicely landscaped with raised garden beds flowers and ornamental trees along the meandering creek! Out buildings include a 18'x32' Shed/workshop, large hip roof barn, wooden grain bins, metal grain bins! Some fencing for your pets & livestock that has a creek running through the property for a water source for animals! 110 acres seeded to crop this year as well as 20 acres of fenced pasture! Only 2 miles from of the town of Manning!