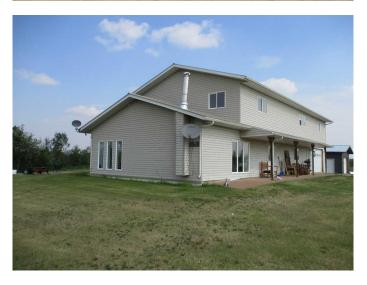

### \$949,000

5 Bedroom, 3.00 Bathroom, Agri-Business on 160.00 Acres

NONE, Rural Northern Lights, County of, Alberta

Looking for a small farm or to expand your current farming acres here is your chance! 160 acres with a large modern home only minutes from the Town of Manning Ab. Property comes with a 3480 sq. ft. nicely finished 2 level home with 5 bedroom 3 full bath, home features include Large kitchen with lots Island & counter space, open concept to dining area that has patio doors onto patio/ sidewalk to firepit bordering creek & treed area, large living room with wood burning stove, huge master bedroom with walk in closet and large ensuite with Jacuzzi tub, & stand alone shower, Large bonus room upstairs, a 24'x 30' attached garage, AC, & Town Water! Yard is nicely landscaped with raised garden beds flowers and ornamental trees along the meandering creek! Out buildings include a 18'x32' Shed/workshop, large hip roof barn, wooden grain bins, metal grain bins! Some fencing for your pets & livestock that has a creek running through the property for a water source for animals! 110 acres seeded to crop this year as well as 20 acres of fenced pasture! Only 2 miles from of the town of Manning!