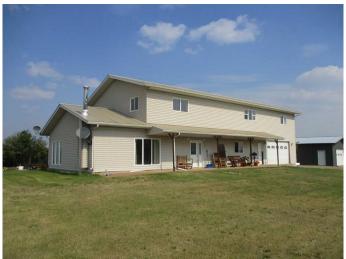

### \$949,000

5 Bedroom, 3.00 Bathroom, Agri-Business on 160.00 Acres

NONE, Rural Northern Lights, County of, Alberta

Looking for a small farm or to expand your current farming acres here is your chance! 160 acres with a large modern home only minutes from the Town of Manning Ab. Property comes with a 3480 sq. ft. nicely finished 2 level home with 5 bedroom 3 full bath, home features include Large kitchen with lots Island & counter space, open concept to dining area that has patio doors onto patio/ sidewalk to firepit bordering creek & treed area, large living room with wood burning stove, huge master bedroom with walk in closet and large ensuite with Jacuzzi tub, & stand alone shower, Large bonus room upstairs, a 24'x 30' attached garage, AC, & Town Water! Yard is nicely landscaped with raised garden beds flowers and ornamental trees along the meandering creek! Out buildings include a 18'x32' Shed/workshop, large hip roof barn, wooden grain bins, metal grain bins! Some fencing for your pets & livestock that has a creek running through the property for a water source for animals! 110 acres seeded to crop this year as well as 20 acres of fenced pasture! Only 2 miles from of the town of Manning!