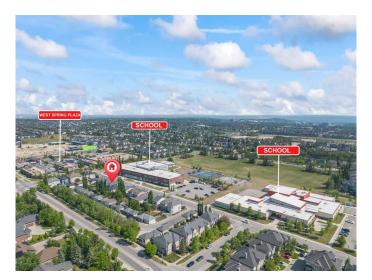

Just a few steps beyond is a beautiful natural wetlands area with a pathway system perfect for walking, running, or bike rides. You're also within a short walking distance to schools, parks, playgrounds, local shops, restaurants, and all the everyday amenities you could need.

# **Community Information**

Address 8916 Wentworth Avenue Sw

Subdivision West Springs

City Calgary
County Calgary
Province Alberta
Postal Code T3H 5N9