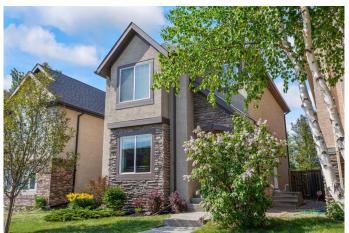

# \$749,900

3 Bedroom, 4.00 Bathroom, 1,445 sqft Residential on 0.09 Acres

West Springs, Calgary, Alberta

If you've been waiting for a Wentworth home with serious backyard envyâ€"this is the one. Set on a deeper-than-average lot, this 3-bedroom, 2.5-bath home has a yard that truly turns heads. Whether it's hosting summer BBQs, letting the kids run wild, or just enjoying a quiet evening under the stars, you'll appreciate how much room you've got to breathe (and huge picture windows from the living room and kitchen give you a full view of the action.).

#### **Exterior**

Exterior Features Garden

Lot Description Back Lane, Back Yard, Garden, Landscaped, Rectangular Lot, Treed,

Underground Sprinklers

Roof Asphalt Shingle

Construction Stone, Stucco, Wood Frame