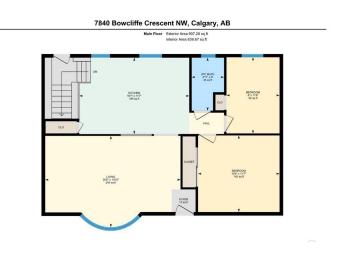

## \$699,900

2 Bedroom, 2.00 Bathroom, 907 sqft Residential on 0.15 Acres

Bowness, Calgary, Alberta

Excellent Investment Opportunity!

This desirable corner lot offers a desirable corner lot offers and desirable corner lot offers and desirable corner lot offers.

## **Essential Information**

MLS® # A2229945

Price \$699,900

Bedrooms 2

Bathrooms 2.00

Full Baths 2

Square Footage 907

Acres 0.15