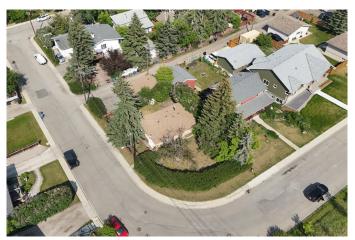

This desirable corner lot offers a generous total area of 6,748 sq ft and is ideally suited for investors and builders. Fourplex architectural drawings are ready to apply for a development permit, as shown in the pictures. Conveniently located close to schools, shopping centres, parks, and restaurants, with easy access to 16 Avenue(Trans-Canada Highway) and major routes. Don't miss your chance to grab a corner lot in a well-connected area.