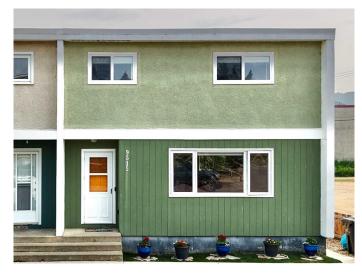

# \$279,000 - 9515 89 Avenue, Peace River

MLS® #A2229965

## \$279,000

3 Bedroom, 2.00 Bathroom, 1,183 sqft Residential on 0.08 Acres

Downtown., Peace River, Alberta

Chic, Fully Renovated Home with Stunning Modern Style! Step into this beautifully renovated, immaculately maintained move-in-ready home that effortlessly blends modern design with everyday comfort! From the moment you walk in, you'll be captivated by the open-concept main floor, where the fully redone, stylish kitchen flows seamlessly into the bright and inviting living room â€" perfect for entertaining or simply enjoying time with family. The kitchen is a dream with updated cabinetry and appliances, plenty of storage and workplace options and lots of room to create those memorable family meals. Upstairs, you'II find three spacious bedrooms, each offering comfort and personality, along with a beautifully updated bathroom that ties the whole space together with a fresh, contemporary feel. The lower level adds fantastic versatility, featuring a second full bathroom, a functional laundry area, great storage options, and a flex space that can easily become a home office, gym, or playroom. Step outside and fall in love with the beautifully landscaped and fully fenced yard. The well-maintained gardens, lush green spaces, cozy patio area, and handy storage shed create the perfect outdoor retreat for relaxing, gardening, or entertaining. Plus this great home is so convenient in its location! Close to schools and rec facilities, just steps from the walking trails along the river and within walking distance of the downtown core, the location cannot be beat! This home is truly

### **Essential Information**

MLS® # A2229965 Price \$279,000

Bedrooms 3
Bathrooms 2.00
Full Baths 2

Square Footage 1,183 Acres 0.08 Year Built 1963

Type Residential

Sub-Type Semi Detached

Style 2 Storey, Side by Side

#### **Exterior**

Exterior Features Garden, Private Yard, Storage

Lot Description Back Lane, Back Yard, Few Trees, Front Yard, Garden, Landscaped,

Lawn, Level, No Neighbours Behind, Private, Rectangular Lot

Roof Other

Construction Stucco, Wood Frame, Wood Siding

Foundation Poured Concrete