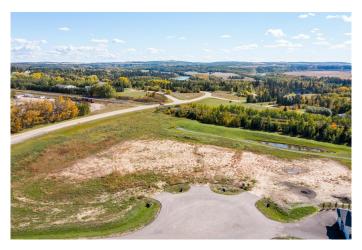

## \$149,900

0 Bedroom, 0.00 Bathroom, Land on 1.26 Acres

Burbank Heights, Rural Lacombe County, Alberta

Welcome to your dream location! Only 4 of these 1.25-acre lots remain, nested alongside the serene ambiance of the Red Deer and Blindman Rivers. Discover the perfect escape enveloped by nature just minutes from Red Deer and Blackfalds! Build your dream home in the perfect location, with the builder of your choice. Take this opportunity to pick everything out for your ideal home, from the floor plan to the finishes and fixtures. Explore the nature trails surrounding the subdivision, savor the fresh air and enjoy the open space all around. A playground is just a few steps away from your doorstep, the perfect spot for kids to run and play and enjoy getting back to nature. With such a small community, you can get to know your neighbours and feel comfortable and secure in your new home. Convenience is key, with a quick commute to Red Deer. Blackfalds, or Lacombe, giving you the benefit of life on an acreage without the long drive to town. Seller is offering financing â€" on approved credit.