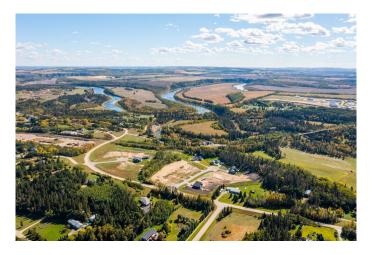

## \$149,900

0 Bedroom, 0.00 Bathroom, Land on 1.26 Acres

Burbank Heights, Rural Lacombe County, Alberta

Welcome to your dream location! Only 4 of these 1.25-acre lots remain, nested alongside the serene ambiance of the Red Deer and Blindman Rivers. Discover the perfect escape enveloped by nature just minutes from Red Deer and Blackfalds! Build your dream home in the perfect location, with the builder of your choice. Take this opportunity to pick everything out for your ideal home, from the floor plan to the finishes and fixtures. Explore the nature trails surrounding the subdivision, savor the fresh air and enjoy the open space all around. A playground is just a few steps away from your doorstep, the perfect spot for kids to run and play and enjoy getting back to nature. With such a small community, you can get to know your neighbours and feel comfortable and secure in your new home. Convenience is key, with a quick commute to Red Deer. Blackfalds, or Lacombe, giving you the benefit of life on an acreage without the long drive to town. Seller is offering financing â€" on approved credit.