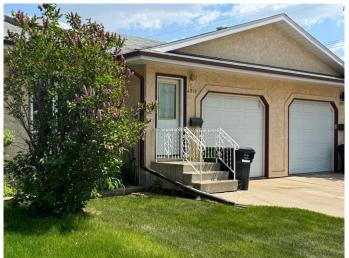

## \$279,000

2 Bedroom, 2.00 Bathroom, 966 sqft Residential on 0.06 Acres

Prospect, Camrose, Alberta

This 2 bedroom Home checks all the boxes. Offering appeal for New Home Buyers, Down Sizers and even First Time Home Buyers. You will love the open layout of the living room and kitchen. It offers a roomy feeling with vaulted ceilings and sky lights to brighten up the room. The spacious kitchen offers plenty of cupboard space and prep area. The rooms are generous in size and one offers access through French Doors to the backyard. There is artificial turf in back for low maintenance. The basement is partially finished with a 3pce bathroom and ready for your finishing touch. In addition to these features you can ad an attached garage too. No Condo Fees and No Homeowners Association Fees. Youve been thinking about it...now's the time...

#### **Essential Information**

MLS® # A2229996 Price \$279,000

Bedrooms 2
Bathrooms 2.00
Full Baths 2
Square Footage 966
Acres 0.06
Year Built 1998

Type Residential

Sub-Type Row/Townhouse

Style Bungalow

Status Active

#### **Exterior**

Exterior Features None

Lot Description Back Yard, Corner Lot, Few Trees

Roof Asphalt Shingle

Construction Mixed

Foundation Poured Concrete