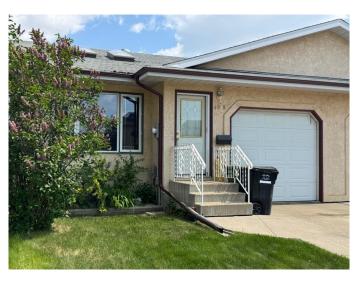

## \$279,000

2 Bedroom, 2.00 Bathroom, 966 sqft Residential on 0.06 Acres

Prospect, Camrose, Alberta

This 2 bedroom Home checks all the boxes. Offering appeal for New Home Buyers, Down Sizers and even First Time Home Buyers. You will love the open layout of the living room and kitchen. It offers a roomy feeling with vaulted ceilings and sky lights to brighten up the room. The spacious kitchen offers plenty of cupboard space and prep area. The rooms are generous in size and one offers access through French Doors to the backyard. There is artificial turf in back for low maintenance. The basement is partially finished with a 3pce bathroom and ready for your finishing touch. In addition to these features you can ad an attached garage too. No Condo Fees and No Homeowners Association Fees. Youve been thinking about it...now's the time...

#### **Essential Information**

MLS® # A2229996 Price \$279,000

Bedrooms 2
Bathrooms 2.00
Full Baths 2
Square Footage 966
Acres 0.06
Year Built 1998

Type Residential

Sub-Type Row/Townhouse

Style Bungalow

Status Active

#### **Exterior**

Exterior Features None

Lot Description Back Yard, Corner Lot, Few Trees

Roof Asphalt Shingle

Construction Mixed

Foundation Poured Concrete