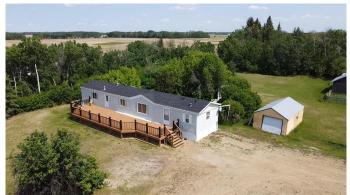

#### \$360,000

3 Bedroom, 2.00 Bathroom, 1,216 sqft Residential on 8.55 Acres

NONE, Rural Peace No. 135, M.D. of, Alberta

This gorgeous well maintained acreage just minutes North of Grimshaw has everything you want! This 1216 sqft mobile is sitting on 8.55 acres of privacy. Walking up the full length deck with over 1000 sqft new railings you have more than enough space to host as many people as you would like for a BBQ! Inside the home you have 3 bedrooms and 2 bathrooms, open concept kitchen, dining room and living room with new flooring in the kitchen, back entrance and laundry room. Outside you will see a single car garage, a 32x48 heated shop with a 12' door, smaller barn with concrete floor, large run-in shed or storage and multiple out buildings! Acreages like this don't come around often so close to town and everything you need ! Don't miss out on this great property and call today for a showing!