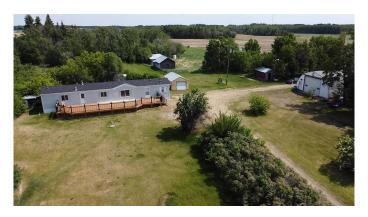

#### \$360,000

3 Bedroom, 2.00 Bathroom, 1,216 sqft Residential on 8.55 Acres

NONE, Rural Peace No. 135, M.D. of, Alberta

This gorgeous well maintained acreage just minutes North of Grimshaw has everything you want! This 1216 sqft mobile is sitting on 8.55 acres of privacy. Walking up the full length deck with over 1000 sqft new railings you have more than enough space to host as many people as you would like for a BBQ! Inside the home you have 3 bedrooms and 2 bathrooms, open concept kitchen, dining room and living room with new flooring in the kitchen, back entrance and laundry room. Outside you will see a single car garage, a 32x48 heated shop with a 12' door, smaller barn with concrete floor, large run-in shed or storage and multiple out buildings! Acreages like this don't come around often so close to town and everything you need ! Don't miss out on this great property and call today for a showing!