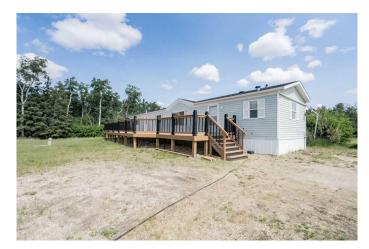

#### \$360,000

3 Bedroom, 2.00 Bathroom, 1,216 sqft Residential on 8.55 Acres

NONE, Rural Peace No. 135, M.D. of, Alberta

This gorgeous well maintained acreage just minutes North of Grimshaw has everything you want! This 1216 sqft mobile is sitting on 8.55 acres of privacy. Walking up the full length deck with over 1000 sqft new railings you have more than enough space to host as many people as you would like for a BBQ! Inside the home you have 3 bedrooms and 2 bathrooms, open concept kitchen, dining room and living room with new flooring in the kitchen, back entrance and laundry room. Outside you will see a single car garage, a 32x48 heated shop with a 12' door, smaller barn with concrete floor, large run-in shed or storage and multiple out buildings! Acreages like this don't come around often so close to town and everything you need ! Don't miss out on this great property and call today for a showing!