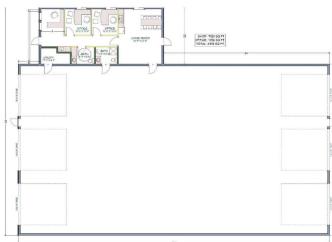

#### \$2,400,000

0 Bedroom, 0.00 Bathroom, Commercial on 3.16 Acres

NONE, Clairmont, Alberta

(3) 120' DRIVE THROUGH BAYS AND PLENTY OF FENCED YARD with prime frontage to get your business noticed on this very busy route. BRAND NEW build with 6) 16' W X 18 'H Overhead doors. Reception and 2 offices plus Lunchroom/ Boardroom/ locker room and separate shop and office bathroom. Yard will be completed with well packed gravel and fully fenced. Need more yard, shop or something custom? Reach out. Adjoining 4.33 acres can be purchased as well.