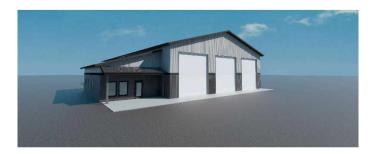

#### \$2,400,000

0 Bedroom, 0.00 Bathroom, Commercial on 3.16 Acres

NONE, Clairmont, Alberta

(3) 120' DRIVE THROUGH BAYS AND PLENTY OF FENCED YARD with prime frontage to get your business noticed on this very busy route. BRAND NEW build with 6) 16' W X 18 'H Overhead doors. Reception and 2 offices plus Lunchroom/ Boardroom/ locker room and separate shop and office bathroom. Yard will be completed with well packed gravel and fully fenced. Need more yard, shop or something custom? Reach out. Adjoining 4.33 acres can be purchased as well.

Energy Group

Built in 2025