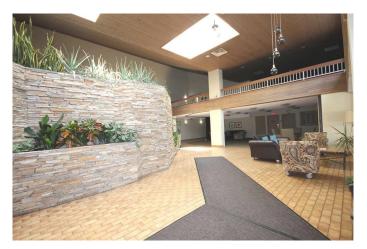

## \$236,800

1 Bedroom, 2.00 Bathroom, 1,007 sqft Residential on 0.00 Acres

Palliser, Calgary, Alberta

Price reduction! Bayshore Park is situated in the highly sought after community, Palliser. An age 25+ adult building with lots of amenities. This unit offers an open kitchen with eating nook, a dining room, a balcony, a grand size living room has a fireplace with 2 windows, extremely large master bedroom has an ensuite, in-suit laundry and a 2pcs bathroom. One underground heated parking stall and storage, plus outdoor visitors parking. The facilities inside Bayshore Park includes car wash, fitness room, sauna, community deck with BBQ, board room and etc. Fantastic location close to shopping, public transit and Glenmore Park.

### **Amenities**

Amenities Car Wash, Fitness Center, Party Room, Sauna

Parking Spaces 1

Parking Stall, Underground