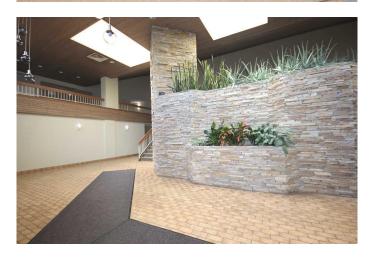

## \$236,800

1 Bedroom, 2.00 Bathroom, 1,007 sqft Residential on 0.00 Acres

Palliser, Calgary, Alberta

Price reduction! Bayshore Park is situated in the highly sought after community, Palliser. An age 25+ adult building with lots of amenities. This unit offers an open kitchen with eating nook, a dining room, a balcony, a grand size living room has a fireplace with 2 windows, extremely large master bedroom has an ensuite, in-suit laundry and a 2pcs bathroom. One underground heated parking stall and storage, plus outdoor visitors parking. The facilities inside Bayshore Park includes car wash, fitness room, sauna, community deck with BBQ, board room and etc. Fantastic location close to shopping, public transit and Glenmore Park.

### **Amenities**

Amenities Car Wash, Fitness Center, Party Room, Sauna

Parking Spaces 1

Parking Stall, Underground