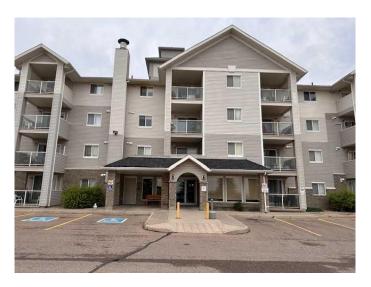

# \$144,500 - 416, 1648 Saamis Drive Nw, Medicine Hat

MLS® #A2231135

## \$144,500

1 Bedroom, 1.00 Bathroom, 550 sqft Residential on 0.00 Acres

Northwest Crescent Heights, Medicine Hat, Alberta

Affordable (cheaper than rent) top floor condo (no one above) with 2 parking stalls (both with electrical plug ins). Great view from your private deck and with natural gas to the deck to enjoy your BBQ. Enjoy life in this fantastic 1 bedroom with a den, bright open kitchen with dining area, 4 piece bathroom and in suite laundry. This suite was just professionally painted in June 2025 and also just professionally cleaned June 2025 so it is in super "move-on" condition. Quick possession available if desired. This building is well maintained, secured & has easy access to Costco, Co-op place and the number 1 Highway. Pets are allowed (with restriction) and the building also has an elevator for you convenience