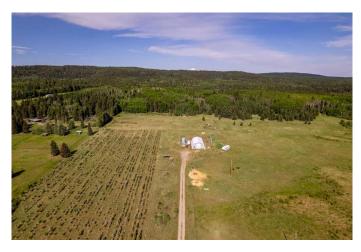

### \$1,250,000

0 Bedroom, 0.00 Bathroom, Land on 80.16 Acres

NONE, Rural Rocky View County, Alberta

Discover your own slice of paradise just west of Grand Valley Road on this serene and secluded 80-acre parcel. Nestled at the end of a quiet dead-end road, this property offers the perfect balance of privacy and accessibilityâ€"a peaceful retreat from the pace of city life, yet just a short drive to Cochrane. Power has already been brought in, and a water well is drilledâ€"just some of the features that make this property ready for your vision. A beautiful open meadow at the base of the land offers an ideal building site or space for your horses, while the terrain rises to the west into a stunning timbered forest with established trails perfect for hiking, riding, or exploring.

Zoned Agricultural Small Parcel, the land presents a variety of development options, whether you're dreaming of a rural residence, an equestrian setup, or a nature-based business. A great bonus is the established tree farm in the southeast cornerâ€"an excellent opportunity for landscaping enthusiasts or entrepreneurs.

A well-built 68' x 48' quonset shop with power and a concrete floor adds even more value, serving as a potential barn, workshop, or home base during construction.

Whether you're seeking nature, solitude, adventure, or opportunityâ€"this exceptional property delivers it all. Come walk the land and imagine the possibilities. Viewings by