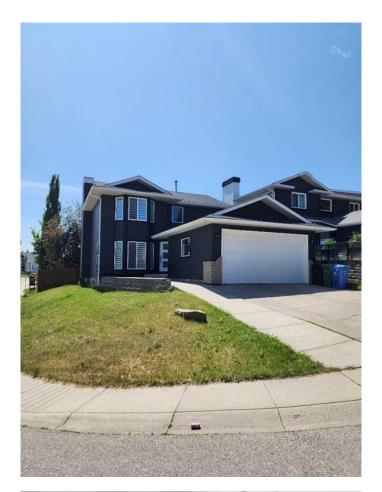

# \$949,000 - 112 Christie Park Manor Sw, Calgary

MLS® #A2231242

### \$949,000

4 Bedroom, 4.00 Bathroom, 1,933 sqft Residential on 0.12 Acres

Christie Park, Calgary, Alberta

Welcome to this beautifully renovated 2-storey home in the prestigious southwest community of Christie Parkâ€"one of Calgary's most sought-after neighborhoods known for its convenience, charm, and proximity to amenities. Ideally situated on a prime corner lot, this 1,933 sq ft property features a double attached front-drive garage and is just steps away from the LRT, Sunterra Market, and Westside Recreation Centre. With easy access to the ring road and only a 10-minute drive to downtown, the location offers unparalleled accessibility.