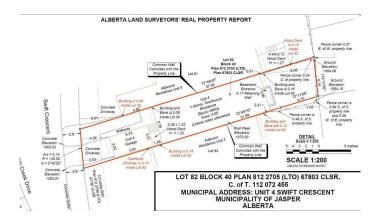

#### \$250,000

0 Bedroom, 0.00 Bathroom, Land on 0.06 Acres

Jasper, Jasper, Alberta

Land Only - Opportunity to build your dream home in Cabin Creek district of Jasper Townsite. This lot is 2505 sq ft and is zoned CCWc District. After the wildfire, zoning now has key changes with a list of permitted uses in the CCWc Distrist of: Row Houses, One Unit Dwelling (detached), Two Unit Dwelling (detached), Garages Attached to the Primary Building, Secondary Suites within a Primary Residence. Definitions of permitted uses are in Jasper Land Use Policy. At time of closing all debris will be removed & proper documentation provided.

### **Community Information**

| Address     | 4 Swfit Crescent     |
|-------------|----------------------|
| Subdivision | Jasper               |
| City        | Jasper               |
| County      | Jasper, Municipality |
| Province    | Alberta              |
| Postal Code | T0E 1E0              |

### **Additional Information**

Date ListedJune 12th, 2025Days on Market52ZoningCCWc