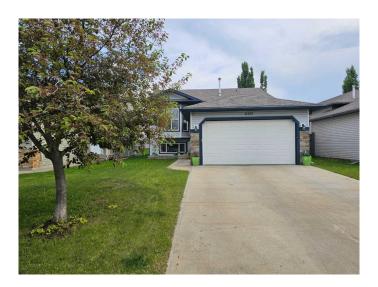

### \$419,900

3 Bedroom, 2.00 Bathroom, 1,100 sqft Residential on 0.14 Acres

Pinnacle Ridge., Grande Prairie, Alberta

This lovely, well-maintained bi-level is located in the desirable neighborhood of Pinnacle Ridge. Featuring 3 bedrooms and 2 full bathrooms, including a private ensuite, this home is perfect for families or first-time buyers. You'll love the bright, open kitchen and dining area, with patio doors to your fantastic deck. A cozy gas fireplace in the living room and no carpet throughout! The yard is beautifully treed, offering mature landscaping and plenty of privacy for relaxing or entertaining. The basement is wide open and ready for your future development, whether you're dreaming of more bedrooms, a home theatre, or a gym. The double car garage has great storage shelving.

#### **Amenities**

Parking Spaces 4

Parking Double Garage Attached

# of Garages 2