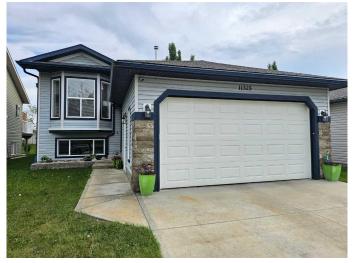

### \$419,900

3 Bedroom, 2.00 Bathroom, 1,100 sqft Residential on 0.14 Acres

Pinnacle Ridge., Grande Prairie, Alberta

This lovely, well-maintained bi-level is located in the desirable neighborhood of Pinnacle Ridge. Featuring 3 bedrooms and 2 full bathrooms, including a private ensuite, this home is perfect for families or first-time buyers. You'll love the bright, open kitchen and dining area, with patio doors to your fantastic deck. A cozy gas fireplace in the living room and no carpet throughout! The yard is beautifully treed, offering mature landscaping and plenty of privacy for relaxing or entertaining. The basement is wide open and ready for your future development, whether you're dreaming of more bedrooms, a home theatre, or a gym. The double car garage has great storage shelving.

#### **Exterior**

Exterior Features Other

Lot Description Back Yard, City Lot Roof Asphalt Shingle

Construction Wood Frame

Foundation Poured Concrete