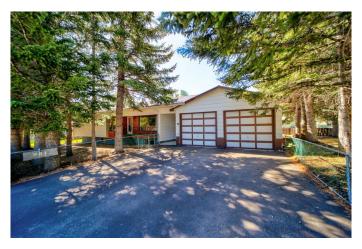

# \$539,000

3 Bedroom, 2.00 Bathroom, 1,505 sqft Residential on 0.47 Acres

NONE, Hillcrest, Alberta

Welcome to the Crowsnest Pass. Located in Hillcrest this home sits on a beautifully landscaped lot close to 1/2 acre in size. Town lots this size are very rare and allows families several options for outdoor recreation and relaxation. This manufactured bungalow boasts 3 bedrooms, 2 baths, 2 bonus rooms, metal roof, fully developed basement with a rec room and family room. Completing this property is an oversize double garage with tons of extra parking space in the rear of the property for RV's, boats, etc. All appliances to be included.

#### **Amenities**

Parking Spaces 10

Parking Alley Access, Asphalt, Double Garage Detached, Driveway, Garage

Door Opener, Off Street, On Street, Parking Pad, RV Access/Parking,

**Additional Parking** 

# of Garages 2