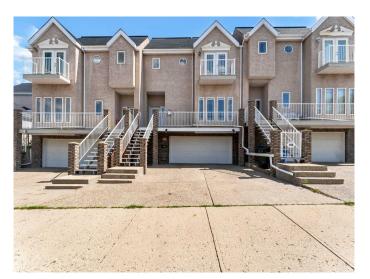

# \$424,900 - 257 2 Street Se, Medicine Hat

MLS® #A2231597

#### \$424,900

3 Bedroom, 3.00 Bathroom, 1,615 sqft Residential on 0.07 Acres

SE Hill, Medicine Hat, Alberta

This Stylish Townhome awaits its next owner! Boasting over 1600 sq ft of living space on 2 levels, this unique 3 bedroom, 2.5 bathroom property is NOT A CONDO! The main floor greets you with a spacious entryway leading out to the living room with a gas fireplace and a balcony. Up a few steps and you are into the large open kitchen-dining area. New light fixtures, new flooring, and a new quartz topped island create the perfect atmosphere for dining and entertaining. There is a convenient 2-piece bathroom tucked off to the side, and there is access to the deck and fully fenced back yard just off the kitchen. Upstairs holds 3 bedrooms including the primary with full ensuite, dual sinks , walk in closet, and a balcony here as well! There are 2 more bedrooms that share a balcony that overlooks the backyard (yes, 3 balconies on this property ,and a deck !) , the 3rd bathroom , and the laundry is conveniently located on this level as well. The lower level is an attached 18 x 32 heated garage. There is an overhead door for easy access and plenty of room here for a workshop, or second vehicle. The utility room and an extra storage room are here too . Great location within easy walking distance to the Library, Esplanade, Museum, walking path along the river, and all of the great businesses and Eateries that populate our thriving downtown core. Quick possession available!

#### Exterior

| Exterior Features | Balcony         |
|-------------------|-----------------|
| Lot Description   | Back Yard       |
| Roof              | Asphalt Shingle |
| Construction      | Wood Frame      |
| Foundation        | Poured Concrete |