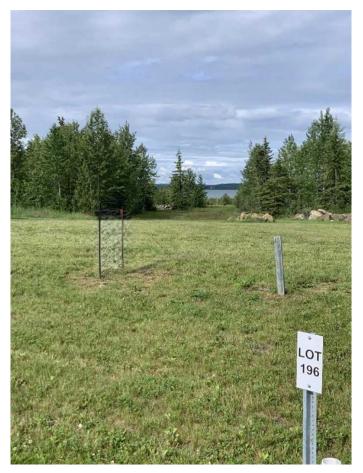

# \$210,000 - 681 Springside Crescent, Rural Ponoka County

MLS® #A2231639

## \$210,000

0 Bedroom, 0.00 Bathroom, Land on 0.40 Acres

Meridian Beach, Rural Ponoka County, Alberta

Discover lake living at its finest in the beautiful lake Community of MERIDIAN BEACH,. This community is a hidden gem at the North end of Gull Lake on pavement right to the front of the lot.. This wonderful community is your year round adventure hub, offering a variety of activities for every season. From sandy beaches, playground and your own boat slip, to skating, ice fishing, and winter skidoo adventures in the snow, Meridian Beach has it all! Enjoy paddle boarding, kayaking, and fishing in calm canal waters right out your front door! Take a walk out the back of the lot and enjoy the peace and quiet of Gull Lake, one of the largest lakes in Central Alberta. Explore the walking and biking tails, challenge your skills on the tennis and pickle ball courts, partake in the many community hall activities and enjoy the conveniences of the Canal Street Eatery. This Lake Community has everything for the young family to the couple that have slowed things down and just looking for a great place to relax.

# **Community Information**

Address 681 Springside Crescent

Subdivision Meridian Beach

City Rural Ponoka County

County Ponoka County

Province Alberta
Postal Code T0C 2J0