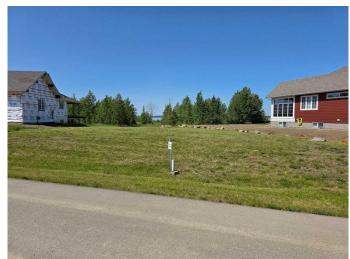

# \$210,000 - 681 Springside Crescent, Rural Ponoka County

MLS® #A2231639

## \$210,000

0 Bedroom, 0.00 Bathroom, Land on 0.40 Acres

Meridian Beach, Rural Ponoka County, Alberta

Discover lake living at its finest in the beautiful lake Community of MERIDIAN BEACH,. This community is a hidden gem at the North end of Gull Lake on pavement right to the front of the lot.. This wonderful community is your year round adventure hub, offering a variety of activities for every season. From sandy beaches, playground and your own boat slip, to skating, ice fishing, and winter skidoo adventures in the snow, Meridian Beach has it all! Enjoy paddle boarding, kayaking, and fishing in calm canal waters right out your front door! Take a walk out the back of the lot and enjoy the peace and quiet of Gull Lake, one of the largest lakes in Central Alberta. Explore the walking and biking tails, challenge your skills on the tennis and pickle ball courts, partake in the many community hall activities and enjoy the conveniences of the Canal Street Eatery. This Lake Community has everything for the young family to the couple that have slowed things down and just looking for a great place to relax.

# **Community Information**

Address 681 Springside Crescent

Subdivision Meridian Beach

City Rural Ponoka County

County Ponoka County

Province Alberta
Postal Code T0C 2J0