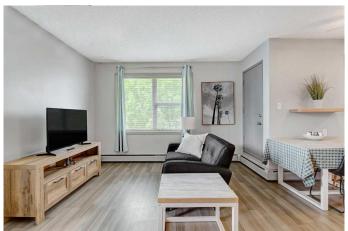

### \$117,000

0 Bedroom, 1.00 Bathroom, 487 sqft Residential on 0.00 Acres

South Patterson Place, Grande Prairie, Alberta

Modern Bachelor Suite with West-Facing Patio. This updated top-floor corner unit bachelor suite offers both comfort and convenience in a well-maintained building. Fully furnished â€" right down to the pots and pans â€" it's truly move-in ready! Enjoy laminate flooring throughout, a well-equipped kitchen featuring a fridge, stove, and microwave rangehood, plus in-suite laundry with a washer and dryer. Relax on your west-facing patio, perfect for catching the evening sun. You'II love the abundant in-suite storage, rare for units of this size. Condo fees are a low \$263/month, and parking stall #82 is included. Ideal for first-time buyers, students, investors looking for a turnkey rental opportunity or your home away from home. Call to view today!