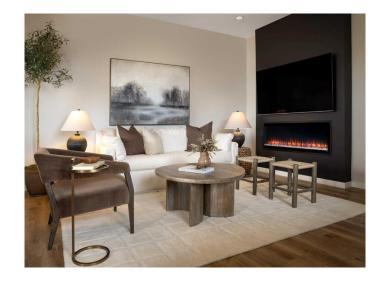

### \$624,900

4 Bedroom, 3.00 Bathroom, 1,850 sqft Residential on 0.01 Acres

Sawgrass Park, Airdrie, Alberta

Welcome to this beautifully crafted, home under construction in Sawgrass Park, offering exceptional flexibility, quality construction, and thoughtful upgrades throughout. Situated on a sunshine lot with a 20' x 21' garage-ready concrete parking pad, this home is designed to suit modern familiesâ€"whether you're accommodating guests, working from home, or planning for future development. Built by Hopewell Residential, a trusted master builder with over 30 years of experience, this home reflects the style, craftsmanship, and real value that has made Hopewell a leader in Alberta's homebuilding industry. With over 10,000 homes built and numerous awards to their name, Hopewell is known for creating homes that truly stand the test of time. The exterior of the home features durable James Hardie Board siding, which is not only eye-catching but also known for its exceptional durability, fire resistance, and low maintenanceâ€"adding long-term value and peace of mind. Inside, the thoughtful design continues with spindle railing, knockdown ceiling texture, and quartz countertops throughout. A unique feature of this layout is the main floor bedroom paired with a full bathroom, perfect for multi-generational living, guests, or a dedicated home office. The upgraded kitchen boasts pot lights, a chimney hood fan, built-in microwave, an extra bank of drawers, and a spacious layout that opens into the living and dining areasâ€"perfect for entertaining. Upstairs, the primary suite

includes a luxurious ensuite with a tile-to-ceiling shower surround and walk-in closet. Two additional bedrooms, another full bathroom with double sinks, and laundry round out the upper floor. The 9' foundation height in the sunshine basement allows for bright future living space, and with a separate side entrance and wet bar sink rough-in, it's ready for development into a future suite or customized lower-level layout. As an energuide builder, Hopewell takes energy efficiency seriously. This home includes triple-pane windows, low-flow toilets, high R-value insulation, electric water heater, and a high-efficiency furnaceâ€"all designed to lower your energy bills and increase year-round comfort. Additional features include an exterior gas line for a future BBQ, making your sunny backyard the perfect spot for outdoor enjoyment. Located in the vibrant and growing community of Sawgrass Park, you'II enjoy access to green spaces, future schools, recreational amenities, and the best of Airdrie living. Don't miss this opportunity to own a stylish, energy-efficient, and suite-ready home built by one of Alberta's most respected builders. Contact us today to book your private showing!