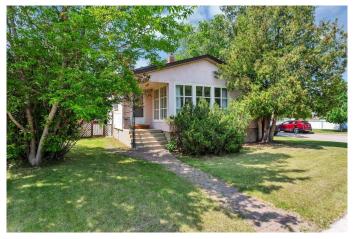

## \$399,900

4 Bedroom, 2.00 Bathroom, 1,800 sqft Residential on 0.12 Acres

Waskasoo, Red Deer, Alberta

CHARMING SPLIT LEVEL HOME NESTLED ON A CORNER LOT IN THE HEART OF WASKASOO! This home is an ideal choice for families, professionals, or anyone looking for a character home with style. The main level is bright and welcoming with an open-concept living area and large windows for lots of natural light. The U-shaped kitchen features stainless appliances, tile backsplash, partial butcher block counter and a double sink with large window looking to the side yard. The dining area seamlessly connects off the kitchen with a bay window for more natural light. Head to the upper level where you will find three bedrooms and a four piece bathroom. The third level offers a second entrance, bedroom with three piece ensuite and a large family room with garden doors out to the rear yard. The fourth level has the laundry area with a sink, utility room and space for additional storage needs. This home has been updated with quality materials built to last. A few vinyl windows, 200 amp electrical main service (ample power for any sized hot tub and electric car charger), shingles with rhino membrane and new plumbing. The exterior features a single detached garage to provide plenty of parking and storage, while the ample street parking ensure convenience for guests. The fenced in yard in surrounded by gorgeous mature trees and is an incredible space to kick back and relax in. Living in Waskasoo means enjoying a well-established neighborhood with incredible amenities. Just

#### Built in 1950

#### **Essential Information**

MLS® # A2231810 Price \$399,900

Bedrooms 4
Bathrooms 2.00
Full Baths 2

Square Footage 1,800 Acres 0.12 Year Built 1950

Type Residential
Sub-Type Detached
Style 4 Level Split

## **Community Information**

Address 4525 Moore Crescent

Subdivision Waskasoo
City Red Deer
County Red Deer
Province Alberta
Postal Code T4N 2M1