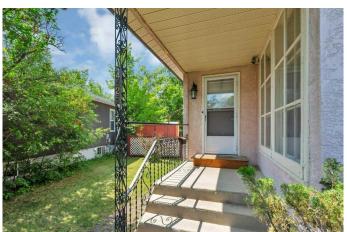

## \$399,900

4 Bedroom, 2.00 Bathroom, 1,800 sqft Residential on 0.12 Acres

Waskasoo, Red Deer, Alberta

CHARMING SPLIT LEVEL HOME NESTLED ON A CORNER LOT IN THE HEART OF WASKASOO! This home is an ideal choice for families, professionals, or anyone looking for a character home with style. The main level is bright and welcoming with an open-concept living area and large windows for lots of natural light. The U-shaped kitchen features stainless appliances, tile backsplash, partial butcher block counter and a double sink with large window looking to the side yard. The dining area seamlessly connects off the kitchen with a bay window for more natural light. Head to the upper level where you will find three bedrooms and a four piece bathroom. The third level offers a second entrance, bedroom with three piece ensuite and a large family room with garden doors out to the rear yard. The fourth level has the laundry area with a sink, utility room and space for additional storage needs. This home has been updated with quality materials built to last. A few vinyl windows, 200 amp electrical main service (ample power for any sized hot tub and electric car charger), shingles with rhino membrane and new plumbing. The exterior features a single detached garage to provide plenty of parking and storage, while the ample street parking ensure convenience for guests. The fenced in yard in surrounded by gorgeous mature trees and is an incredible space to kick back and relax in. Living in Waskasoo means enjoying a well-established neighborhood with incredible amenities. Just

#### **Exterior**

Exterior Features None

Lot Description Back Lane, Back Yard, Corner Lot, Landscaped, Pie Shaped Lot

Roof Asphalt Shingle

Construction Stucco, Wood Frame

Foundation Poured Concrete