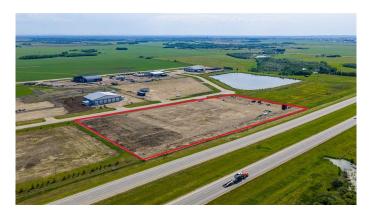

## \$1,500,000

0 Bedroom, 0.00 Bathroom, Land on 8.50 Acres

Crossroads 53 South, Rural Grande Prairie No. 1, County of, Alberta

This fully developed industrial 8.5-acre lot is fenced, graveled, and ready for construction. Ideally located just off Highway 43, only a few quarters west of Ritchie Bros., the property offers exceptional exposure and easy access. Situated near Grande Prairie city limits, it combines the convenience of proximity to town with the benefits of industrial zoning (RM-4). A great opportunity to establish or expand your business in a high-visibility location. For more information, call your local Commercial Realtor®.