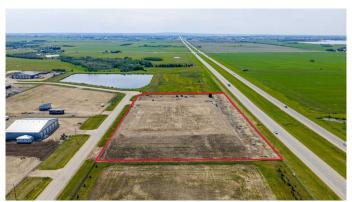

## \$1,500,000

0 Bedroom, 0.00 Bathroom, Land on 8.50 Acres

Crossroads 53 South, Rural Grande Prairie No. 1, County of, Alberta

This fully developed industrial 8.5-acre lot is fenced, graveled, and ready for construction. Ideally located just off Highway 43, only a few quarters west of Ritchie Bros., the property offers exceptional exposure and easy access. Situated near Grande Prairie city limits, it combines the convenience of proximity to town with the benefits of industrial zoning (RM-4). A great opportunity to establish or expand your business in a high-visibility location. For more information, call your local Commercial Realtor®.