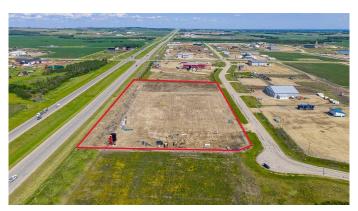

## \$1,500,000

0 Bedroom, 0.00 Bathroom, Land on 8.50 Acres

Crossroads 53 South, Rural Grande Prairie No. 1, County of, Alberta

This fully developed industrial 8.5-acre lot is fenced, graveled, and ready for construction. Ideally located just off Highway 43, only a few quarters west of Ritchie Bros., the property offers exceptional exposure and easy access. Situated near Grande Prairie city limits, it combines the convenience of proximity to town with the benefits of industrial zoning (RM-4). A great opportunity to establish or expand your business in a high-visibility location. For more information, call your local Commercial Realtor®.