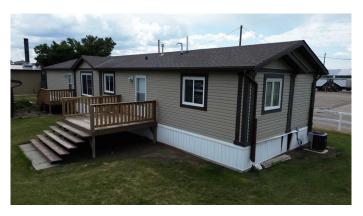

# \$175,000 - 4631 24 Avenue S, Lethbridge

MLS® #A2232003

## \$175,000

4 Bedroom, 2.00 Bathroom, 1,394 sqft Mobile on 0.00 Acres

Southeast Employment Centre, Lethbridge, Alberta

Here is a fantastic modular home in extremely good condition. To Purchase new would be over \$225,000 in todays market. It is located behind the Green Acres Animal Hospital. Please do not park in front of the clinic. Currently there is a land lease for the property to reside behind the clinic. All potential purchasers need to be approved by landlord prior to offer being accepted.

### **Essential Information**

MLS® # A2232003 Price \$175,000

Bedrooms 4
Bathrooms 2.00

Full Baths 2

Square Footage 1,394
Acres 0.00
Year Built 2013
Type Mobile

Sub-Type Mobile

Style Double Wide Mobile Home