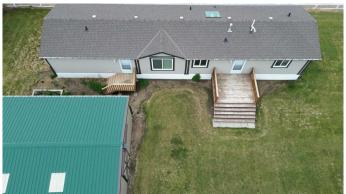

# \$175,000 - 4631 24 Avenue S, Lethbridge

MLS® #A2232003

## \$175,000

4 Bedroom, 2.00 Bathroom, 1,394 sqft Mobile on 0.00 Acres

Southeast Employment Centre, Lethbridge, Alberta

Here is a fantastic modular home in extremely good condition. To Purchase new would be over \$225,000 in todays market. It is located behind the Green Acres Animal Hospital. Please do not park in front of the clinic. Currently there is a land lease for the property to reside behind the clinic. All potential purchasers need to be approved by landlord prior to offer being accepted.

### **Essential Information**

MLS® # A2232003 Price \$175,000

Bedrooms 4
Bathrooms 2.00

Full Baths 2

Square Footage 1,394
Acres 0.00
Year Built 2013
Type Mobile

Sub-Type Mobile

Style Double Wide Mobile Home