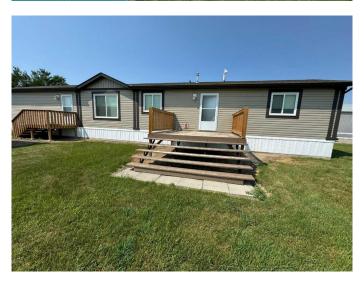

# \$175,000 - 4631 24 Avenue S, Lethbridge

MLS® #A2232003

## \$175,000

4 Bedroom, 2.00 Bathroom, 1,394 sqft Mobile on 0.00 Acres

Southeast Employment Centre, Lethbridge, Alberta

Here is a fantastic modular home in extremely good condition. To Purchase new would be over \$225,000 in todays market. It is located behind the Green Acres Animal Hospital. Please do not park in front of the clinic. Currently there is a land lease for the property to reside behind the clinic. All potential purchasers need to be approved by landlord prior to offer being accepted.

### **Essential Information**

MLS® # A2232003 Price \$175,000

Bedrooms 4
Bathrooms 2.00

Full Baths 2

Square Footage 1,394
Acres 0.00
Year Built 2013
Type Mobile

Sub-Type Mobile

Style Double Wide Mobile Home