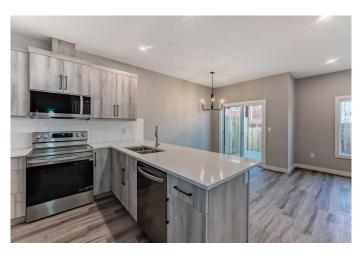

#### \$405,000

2 Bedroom, 3.00 Bathroom, 1,294 sqft Residential on 0.04 Acres

Staffordville, Lethbridge, Alberta

This is the LAST UNIT in the ENTIRE **DEVELOPMENT** and it has upgrades! No carpet - Vinyl flooring throughout, upgraded stove, and the basement drywall is complete! Welcome to 1568 Unit 5 - you will LOVE this end unit with a large backyard & oversized driveway! You can have a maintenance free lifestyle, and relax. Pets are allowed, no age restrictions, and minimal condo fees. Access to the coulees is right beside the development, where you will find walking/biking trails to the river bottom, and parks. This unit is a DOUBLE PRIMARY SUITE HOME WITH LAUNDRY ON THE UPPER LEVEL, there is a generous size open floor plan living space/kitchen & dining room with a 2pc bathroom on the main floor! Close proximity to schools, groceries, transportation, and Stafford Drive - where can get you anywhere in minutes. Basement is partially finished - ready for finishing, with an additional bedroom & 3pc bathroom, living room roughed in, have it finished for possession day! (Note: Photos are of a similar model as this home but it is still under construction and may not depict actual finishes of the home).

## Interior

| Interior Features | Closet Organizers, Open Floorplan, Pantry                             |
|-------------------|-----------------------------------------------------------------------|
| Appliances        | Built-In Refrigerator, Dishwasher, Electric Stove, Microwave Hood Fan |
| Heating           | Central                                                               |
| Cooling           | Central Air                                                           |
| Has Basement      | Yes                                                                   |
| Basement          | Full, Partially Finished, Unfinished                                  |