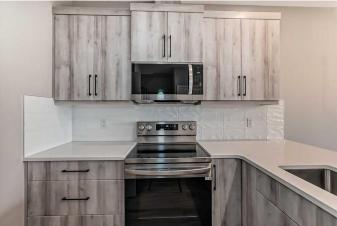

#### \$405,000

2 Bedroom, 3.00 Bathroom, 1,294 sqft Residential on 0.04 Acres

Staffordville, Lethbridge, Alberta

This is the LAST UNIT in the ENTIRE **DEVELOPMENT** and it has upgrades! No carpet - Vinyl flooring throughout, upgraded stove, and the basement drywall is complete! Welcome to 1568 Unit 5 - you will LOVE this end unit with a large backyard & oversized driveway! You can have a maintenance free lifestyle, and relax. Pets are allowed, no age restrictions, and minimal condo fees. Access to the coulees is right beside the development, where you will find walking/biking trails to the river bottom, and parks. This unit is a DOUBLE PRIMARY SUITE HOME WITH LAUNDRY ON THE UPPER LEVEL, there is a generous size open floor plan living space/kitchen & dining room with a 2pc bathroom on the main floor! Close proximity to schools, groceries, transportation, and Stafford Drive - where can get you anywhere in minutes. Basement is partially finished - ready for finishing, with an additional bedroom & 3pc bathroom, living room roughed in, have it finished for possession day! (Note: Photos are of a similar model as this home but it is still under construction and may not depict actual finishes of the home).

## Interior

| Interior Features | Closet Organizers, Open Floorplan, Pantry                             |
|-------------------|-----------------------------------------------------------------------|
| Appliances        | Built-In Refrigerator, Dishwasher, Electric Stove, Microwave Hood Fan |
| Heating           | Central                                                               |
| Cooling           | Central Air                                                           |
| Has Basement      | Yes                                                                   |
| Basement          | Full, Partially Finished, Unfinished                                  |