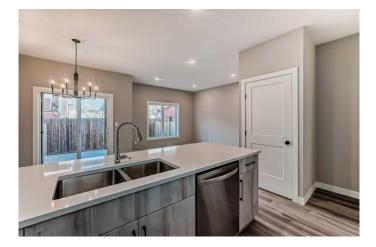

#### \$405,000

2 Bedroom, 3.00 Bathroom, 1,294 sqft Residential on 0.04 Acres

Staffordville, Lethbridge, Alberta

This is the LAST UNIT in the ENTIRE **DEVELOPMENT** and it has upgrades! No carpet - Vinyl flooring throughout, upgraded stove, and the basement drywall is complete! Welcome to 1568 Unit 5 - you will LOVE this end unit with a large backyard & oversized driveway! You can have a maintenance free lifestyle, and relax. Pets are allowed, no age restrictions, and minimal condo fees. Access to the coulees is right beside the development, where you will find walking/biking trails to the river bottom, and parks. This unit is a DOUBLE PRIMARY SUITE HOME WITH LAUNDRY ON THE UPPER LEVEL, there is a generous size open floor plan living space/kitchen & dining room with a 2pc bathroom on the main floor! Close proximity to schools, groceries, transportation, and Stafford Drive - where can get you anywhere in minutes. Basement is partially finished - ready for finishing, with an additional bedroom & 3pc bathroom, living room roughed in, have it finished for possession day! (Note: Photos are of a similar model as this home but it is still under construction and may not depict actual finishes of the home).

## Interior

| Interior Features | Closet Organizers, Open Floorplan, Pantry                             |
|-------------------|-----------------------------------------------------------------------|
| Appliances        | Built-In Refrigerator, Dishwasher, Electric Stove, Microwave Hood Fan |
| Heating           | Central                                                               |
| Cooling           | Central Air                                                           |
| Has Basement      | Yes                                                                   |
| Basement          | Full, Partially Finished, Unfinished                                  |