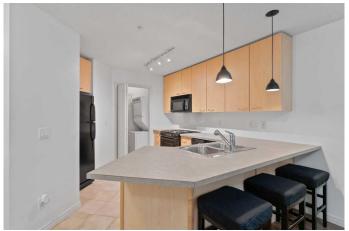

Step inside and you're greeted with a warm, OPEN-CONCEPT LAYOUT featuring a spacious living room with a cozy gas fireplace, perfect for relaxing evenings or entertaining friends. The modern kitchen is both stylish and practical, with plenty of cabinet and counter space, a handy breakfast bar, and a sleek black appliance package that complements the contemporary design.

#### Interior

Interior Features Vinyl Windows, Walk-In Closet(s)

Appliances Dishwasher, Electric Stove, Microwave Hood Fan, Refrigerator,

Washer/Dryer Stacked, Window Coverings

Heating Baseboard, Natural Gas