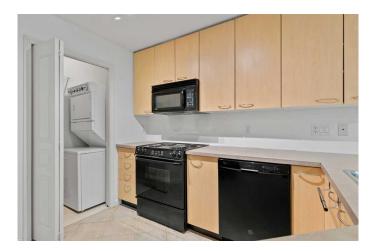

Step inside and you're greeted with a warm, OPEN-CONCEPT LAYOUT featuring a spacious living room with a cozy gas fireplace, perfect for relaxing evenings or entertaining friends. The modern kitchen is both stylish and practical, with plenty of cabinet and counter space, a handy breakfast bar, and a sleek black appliance package that complements the contemporary design.

#### Interior

Interior Features Vinyl Windows, Walk-In Closet(s)

Appliances Dishwasher, Electric Stove, Microwave Hood Fan, Refrigerator,

Washer/Dryer Stacked, Window Coverings

Heating Baseboard, Natural Gas