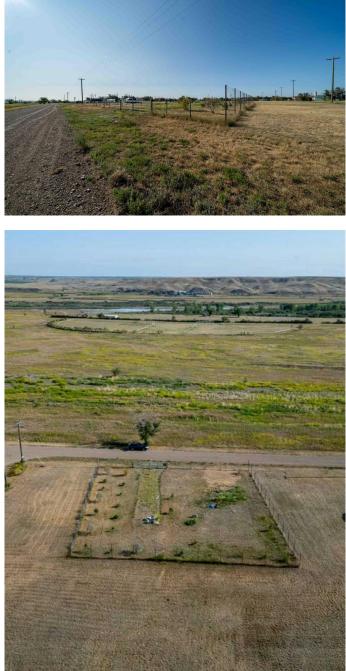

## \$19,900

0 Bedroom, 0.00 Bathroom, Land on 0.29 Acres

NONE, Rural Acadia No. 34, M.D. of, Alberta

The quaint and quiet village of Empress could be your next home! This fully fenced (including a 7ft steel game fence), serviced residential lot is waiting for someone to turn it into their dream property. The lot size is 104ft x 120ft. The village is just 1.5hrs from Medicine Hat or 30 minutes from Oyen, with bus service to local schools. Inquire today!