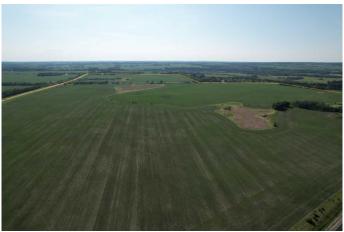

# \$6,222,228 - On Township Road 381, Rural Red Deer County

MLS® #A2232274

\$6,222,228

0 Bedroom, 0.00 Bathroom, Commercial on 400.75 Acres

NONE, Rural Red Deer County, Alberta

Prime investment opportunity awaits. Nestled in the heart of Red Deer County, This expansive 400.75 +/- acre property, perfectly situated adjacent to the QE2 Highway and neighboring city limits, represents limitless potential. Comprising five strategically placed titled parcels just north of the Red Deer County office and the Crossroads Church, this land is poised for remarkable transformation. Whether you are an ambitious farmer looking to grow your agricultural pursuits or a visionary developer eager to embark on a pioneering project, this property offers an ideal backdrop. Currently zoned for agricultural use, the land is part of the "C&E Trail Area Structure Plan," promising substantial appreciation due to its proximity to urban development. The property boasts flat topography and ensuring a streamlined process for future projects. Additionally, it features fertile #2 soil, making it an excellent addition to any agricultural portfolio. With convenient access to essential amenities, the Westpark subdivision, Red Deer Polytechnic, and the QE2 Highway, this property is not just a piece of land but a gateway to a multitude of possibilities. Plus, it is currently leased for the cropping year of 2025, providing immediate income potential. This is more than just land; it's an opportunity to craft the future. Don't miss out on the chance to turn this blank canvas into your masterpiece.

#### **Exterior**

Lot Description Farm, Near Shopping Center