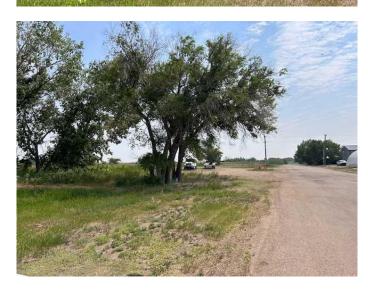

#### \$125,000

0 Bedroom, 0.00 Bathroom, Land on 2.57 Acres

NONE, Cereal, Alberta

Large level parcel of commercial property located in Cereal AB between Railway Ave and old rail bed