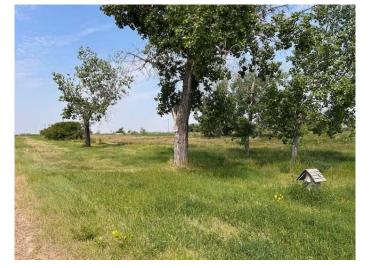

#### \$125,000

0 Bedroom, 0.00 Bathroom, Land on 2.57 Acres

NONE, Cereal, Alberta

Large level parcel of commercial property located in Cereal AB between Railway Ave and old rail bed