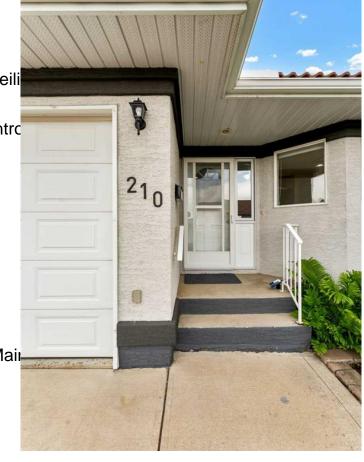

Step into a bright and welcoming entryway with a handy coat closet and direct access to the double attached garageâ€"complete with an accessibility ramp for ease of movement. The open-concept kitchen is flooded with natural light and boasts ample counter space, a full appliance package, and a layout that flows effortlessly into the dining and living areas. A soaring vaulted ceiling enhances the sense of space, while large windows create an airy, inviting ambiance.

## **Community Information**

Address 210 Park Meadows Lane Se Subdivision Southview-Park Meadows

City Medicine Hat
County Medicine Hat

Province Alberta
Postal Code T1B4E4