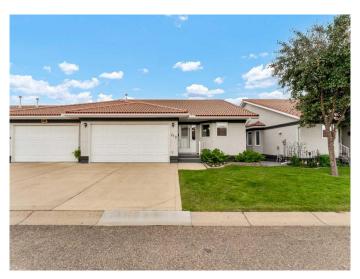

# \$389,900 - 210 Park Meadows Lane Se, Medicine Hat

MLS® #A2232375

## \$389,900

3 Bedroom, 3.00 Bathroom, 1,313 sqft Residential on 0.09 Acres

Southview-Park Meadows, Medicine Hat, Alberta

Welcome to easy, maintenance-free living in this spacious 1,313 sq. ft. half-duplex bungalow, located in the desirable 55+ community of Park Meadows Estates. Thoughtfully designed for comfort and convenience, this well-maintained home offers the perfect opportunity to downsize without sacrificing space or functionality.

Park Meadows Estates is a well-kept, pet-friendly community (with restrictions) known for its excellent curb appeal and neighborly atmosphere. Monthly condo fees are \$364.37 and include all the benefits of low-maintenance living.