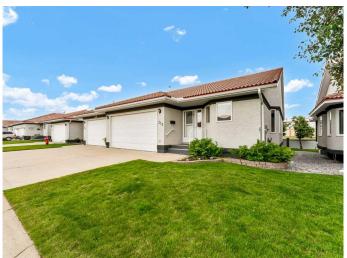

## \$389,900

3 Bedroom, 3.00 Bathroom, 1,313 sqft Residential on 0.09 Acres

Southview-Park Meadows, Medicine Hat, Alberta

Welcome to easy, maintenance-free living in this spacious 1,313 sq. ft. half-duplex bungalow, located in the desirable 55+ community of Park Meadows Estates. Thoughtfully designed for comfort and convenience, this well-maintained home offers the perfect opportunity to downsize without sacrificing space or functionality.

Park Meadows Estates is a well-kept, pet-friendly community (with restrictions) known for its excellent curb appeal and neighborly atmosphere. Monthly condo fees are \$364.37 and include all the benefits of low-maintenance living.