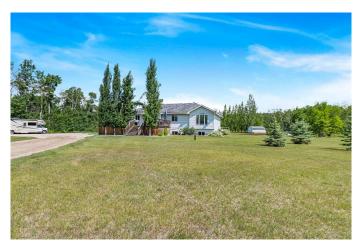

### \$714,900

5 Bedroom, 4.00 Bathroom, 1,668 sqft Residential on 10.00 Acres

NONE, Bezanson, Alberta

Just move in, unpack and enjoy summer at this beautiful acreage! Located 20 minutes east of Grande Prairie, just outside of the hamlet of Bezanson is this beautiful 10 acre parcel. It is located right off the pavement, but it is still extremely private with trees around the perimeter of the property and a picturesque driveway that curves through a natural tree stand to the well manicured homesite with large gravel parking area, expansive grassed yard, a garden area and the beautiful home equipped with two large decks. Inside the home, you are sure to be impressed by the bright and open main level with vaulted ceilings and large windows. The entryway is well thought out with access to a half bath with laundry on one side and the kitchen on the other. The spacious kitchen has been recently updated and features a corner pantry and large island. The dining area also has plenty of room for a large farmhouse table, while the living room provides lots of room for your furniture while providing a cozy atmosphere with the natural gas fireplace. The main bath and three bedrooms on this floor are all good sized with the primary bedroom featuring a beautiful picture window and ensuite with walk-in closet, soaker tub, separate shower, a large vanity and separate water closet. Downstairs there is a huge rec room with a wet bar, a small office area, two more bedrooms, a full bathroom and a storage area. Outside there is a large shed that is perfect for storing all your toys or would make a great workshop.

Zoned CR-5 this property has lots of room for future development of a shop or could be fenced for animals. This is a property you won't want to miss seeing, so contact your favorite real estate professional to book your own private tour today!